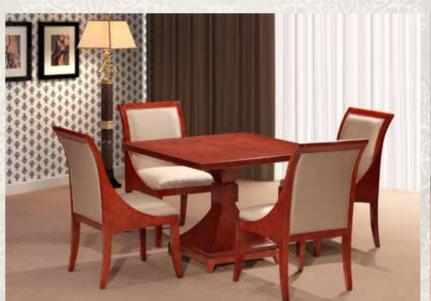

GG-1007>  $\phi$  1200\*H750

GG-1009 > W1500\*D800\*H750

GG-1008 > W700\*D700\*H750

# PUBLIC FURNITURE

Nobility of red color, Smooth lines and aesthetic shapes, Are like grape wine, Bringing not only fragrance, But also history, culture and taste.

CP-1026 餐椅 600\*610\*920 GG-1036 餐桌 1800\*900\*750