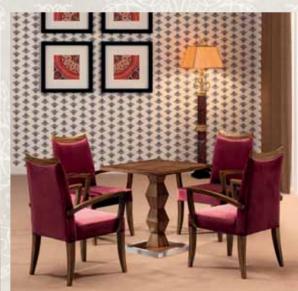

CP-1007

廣安新木椅系列

Nobility of red color, Smooth lines and aesthetic shapes, Are like grape wine, Bringing not only fragrance, But also history, culture and taste.

*CP-1006* >