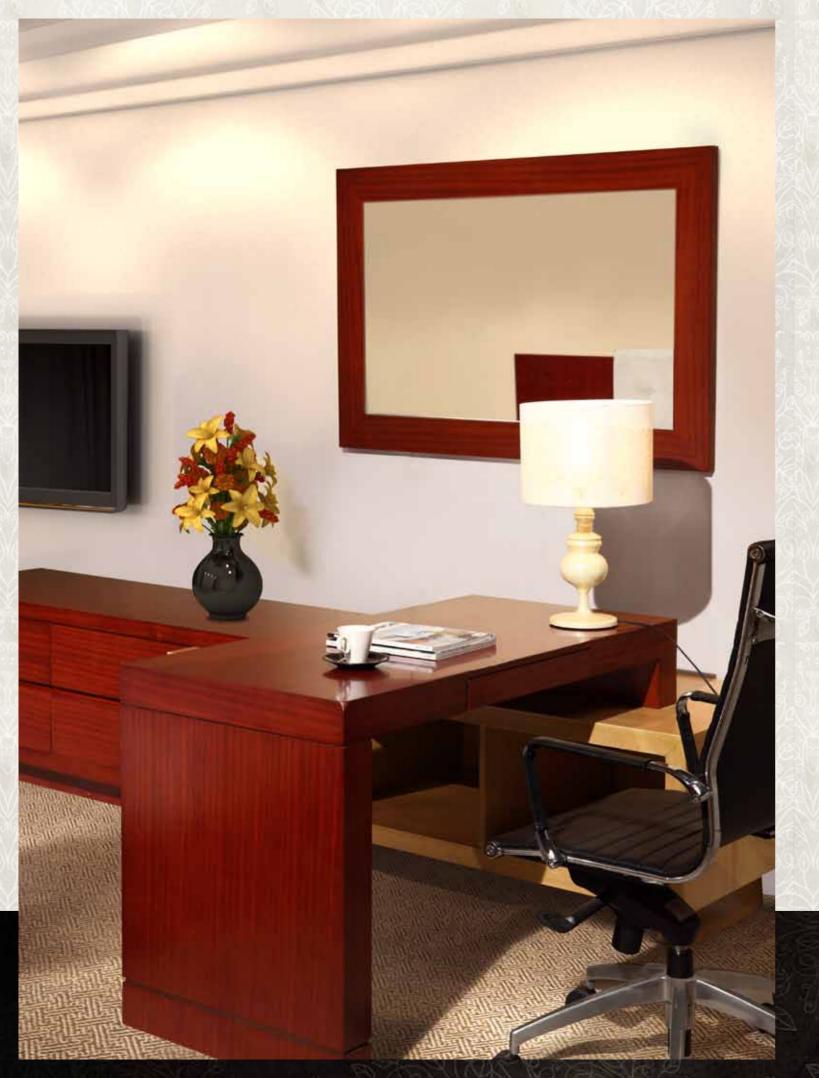

# BEDROOM

TF-1002 \*

床屏 Headboard 床头柜 Bedstand 梳妆台 Dresser 梳妆椅 Dressing chair 工程尺寸 沙发 Sofa

W1200\*D45\*H1200 W550\*D450\*H500 W1400\*D1400\*H750

工程尺寸

梳妆镜 Dressing mirror 电视柜 TV cabinet 行李柜 Luggage Chest Square coffee table

W700\*D25\*H1100 W1200\*D550\*H700 W800\*D565\*H600 W500\*D500\*H580

TF-1003 \*

Headboard 床头柜 Bedstand

梳妆台 Dresser

W550\*D450\*H500 W1400\*D1200\*H750 梳妆椅 Dressing chair 工程尺寸

W1920\*D45\*H900

电视柜 TV cabinet