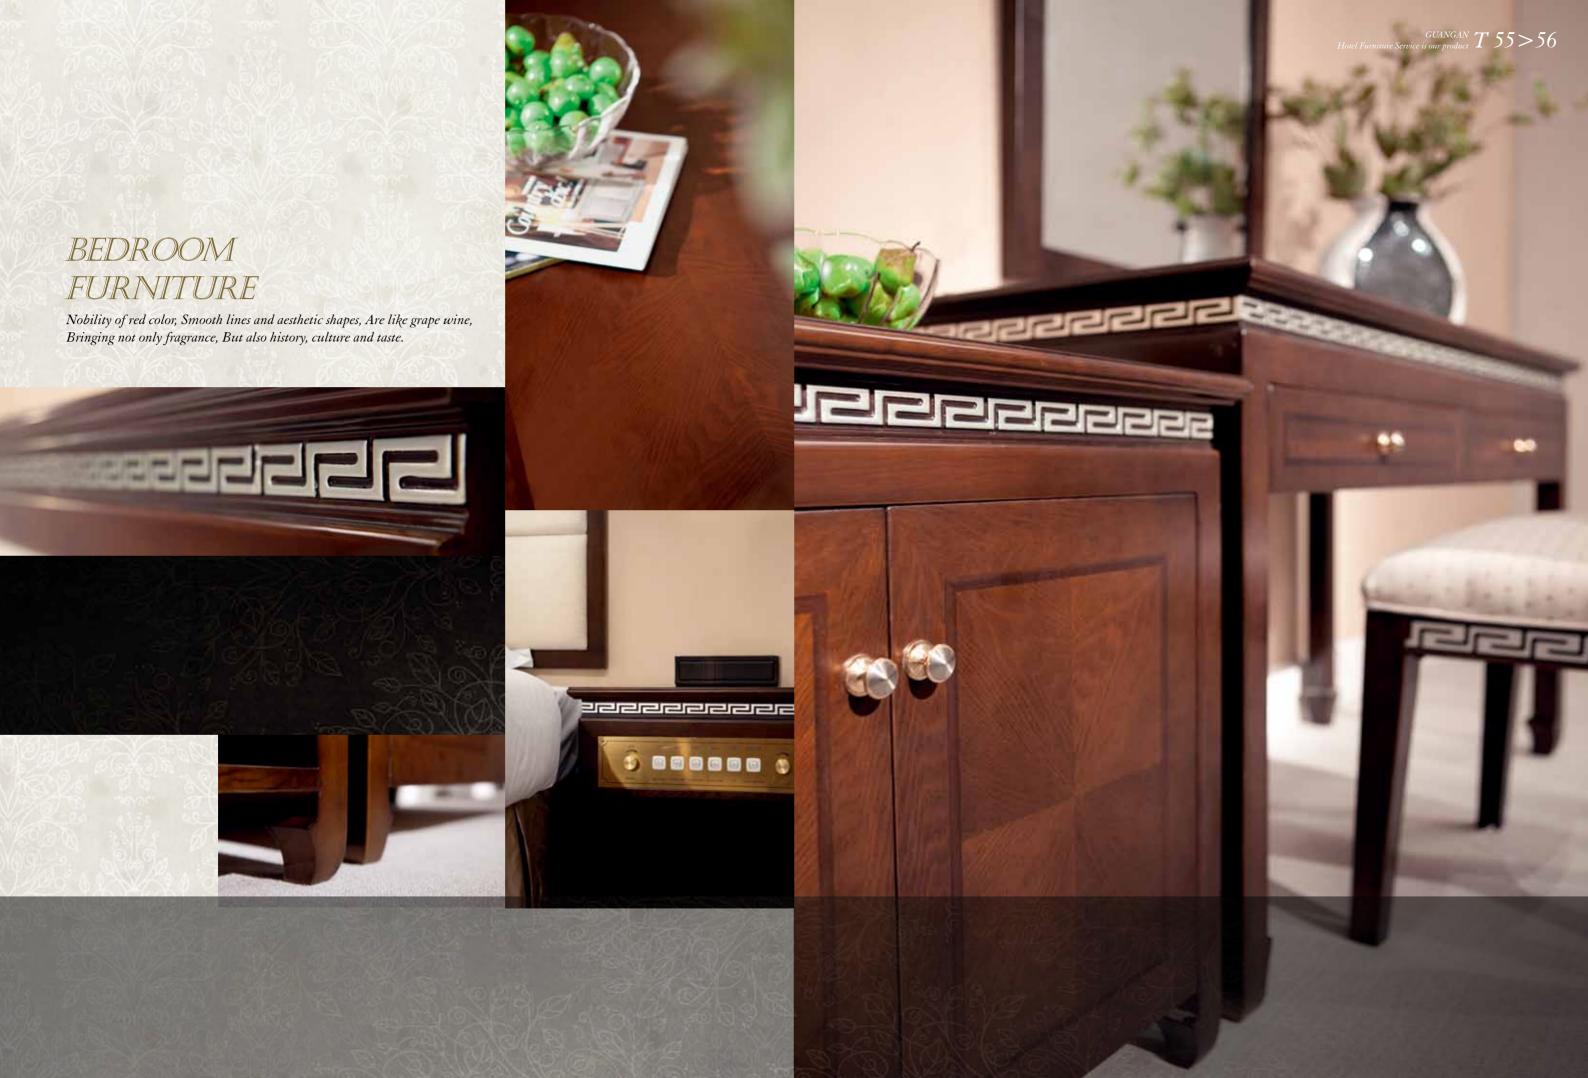

梳妆椅 Dressing chair 工程尺寸 梳妆镜 Dressing mirror W1000\*D25\*H700 行李柜 Luggage Chest W750\*D580\*H700 ф 550\*Н580 圆几 Round table

工程尺寸 休闲椅 Recliners

223

床屏HeadboardW1200\*D55\*H750床架BedsteadW1200\*D2000\*H280床头柜BedstandW550\*D500\*H550梳妆台DresserW1200\*D500\*H750梳妆椅Dressing chair工程尺寸

Nobility of red color, Smooth lines and aesthetic shapes, Are like grape wine, Bringing not only fragrance, But also history, culture and taste.

GUANGAN T 59>60

TF-1011 \*

床屏 床头柜 写字台 椭圆梳妆镜 写字椅

Headboard Night stand Writing table