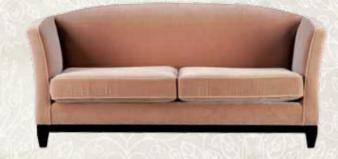

*SF-1006* > W2200\*D850\*H880

TF-1014-GY 贵妃椅 Lounge chair 1800\*720\*950 TF-1014-CF 圆茶几 Round coffee table \$ 600\*600

*SF-1008* > W1650\*D800\*H800