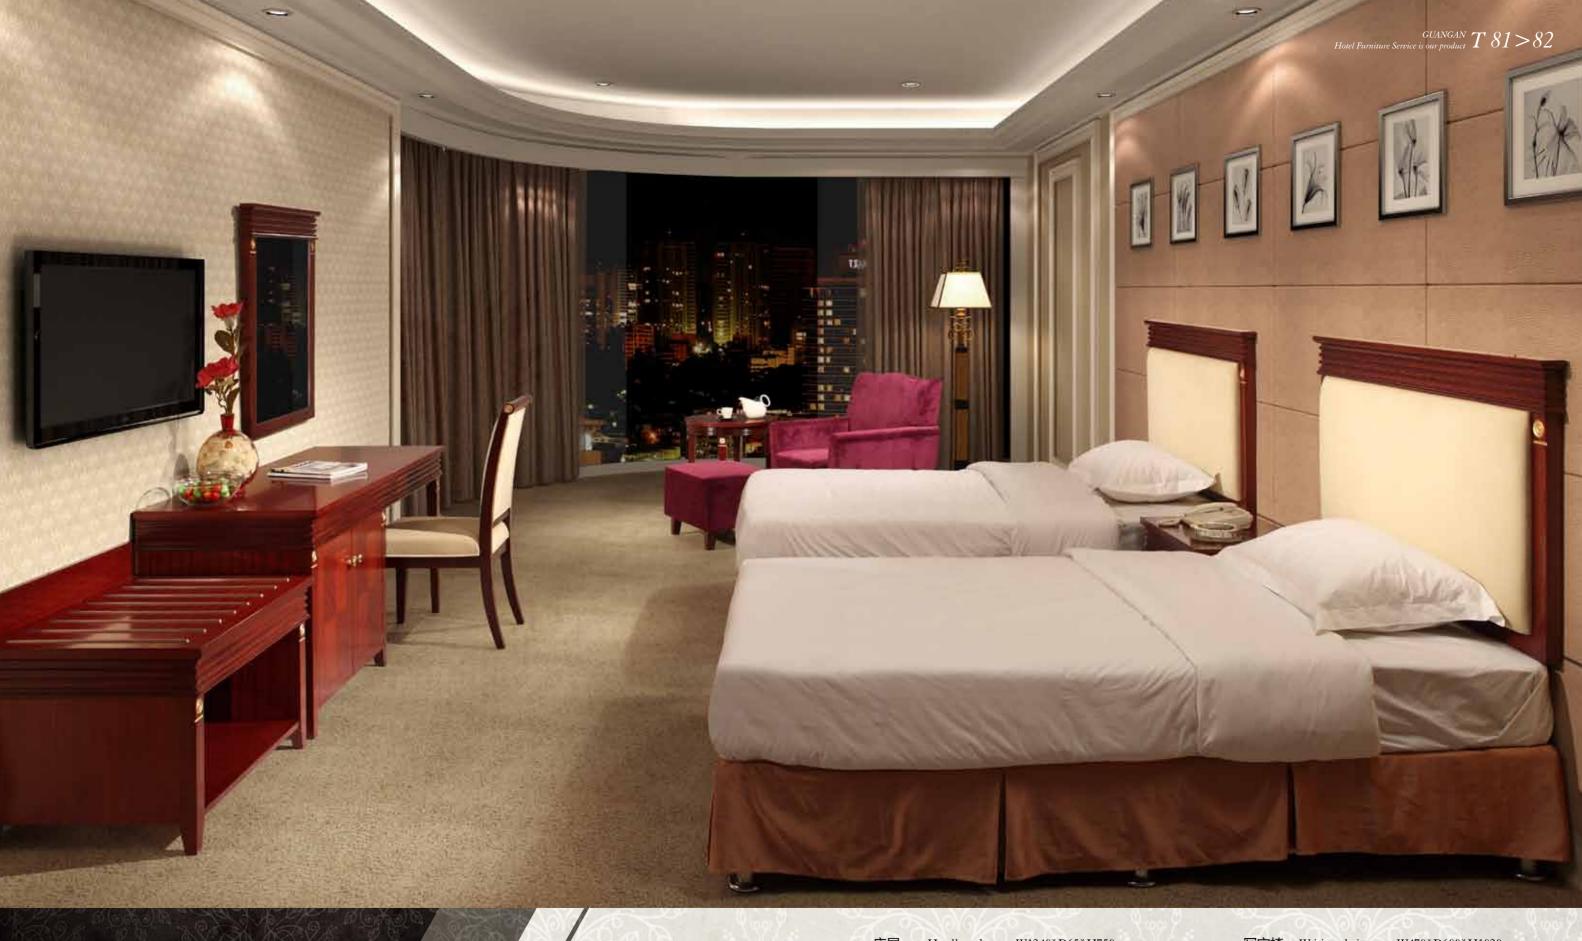

TF-1001 \*

床屏HeadboardW1200\*D45\*H1200床架BedsteadW1200\*D2000\*H300床头柜BedstandW1200\*D2000\*H300梳妆台DresserW1100\*D550\*H750梳妆椅Dressing chair工程尺寸

# BEDROOM

TF-1002 \*

床屏 Headboard 床头柜 Bedstand 梳妆台 Dresser 梳妆椅 Dressing chair 工程尺寸 沙发 Sofa

W1200\*D45\*H1200 W550\*D450\*H500 W1400\*D1400\*H750

工程尺寸

梳妆镜 Dressing mirror 电视柜 TV cabinet 行李柜 Luggage Chest Square coffee table