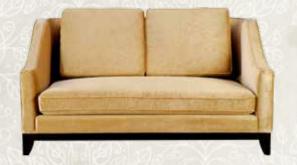

## SOFA SERIES

Nobility of red color, Smooth lines and aesthetic shapes, Are like grape wine, Bringing not only fragrance, But also history, culture and taste.

SF-1009 (1) > W1100\*D800\*H850

SF-1009 (2) > W1630\*D800\*H850