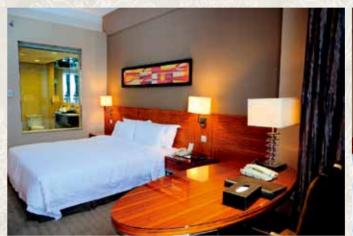

# BEDROOM

TF-1002 \*

床屏 Headboard 床头柜 Bedstand 梳妆台 Dresser 梳妆椅 Dressing chair 工程尺寸 沙发 Sofa

W1200\*D45\*H1200 W550\*D450\*H500 W1400\*D1400\*H750

工程尺寸

梳妆镜 Dressing mirror 电视柜 TV cabinet 行李柜 Luggage Chest Square coffee table

W700\*D25\*H1100 W1200\*D550\*H700 W800\*D565\*H600 W500\*D500\*H580

TF-1003 \*

Headboard 床头柜 Bedstand

梳妆台 Dresser

W550\*D450\*H500 W1400\*D1200\*H750 梳妆椅 Dressing chair 工程尺寸

W1920\*D45\*H900

电视柜 TV cabinet