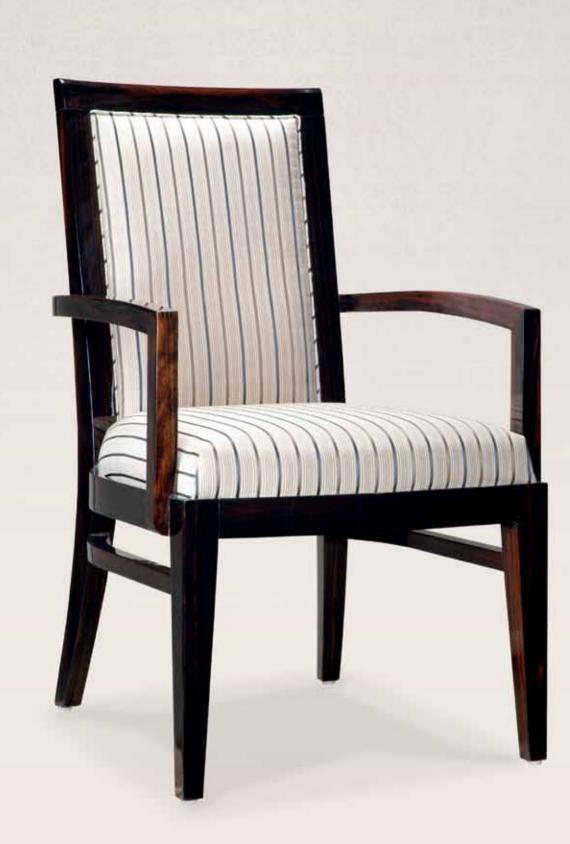

Nobility of red color, Smooth lines and aesthetic shapes, Are like grape wine, Bringing not only fragrance, But also history, culture and taste.

GUANGAN T 59>60

TF-1011 \*

床屏 床头柜 写字台 椭圆梳妆镜 写字椅

Headboard Night stand Writing table