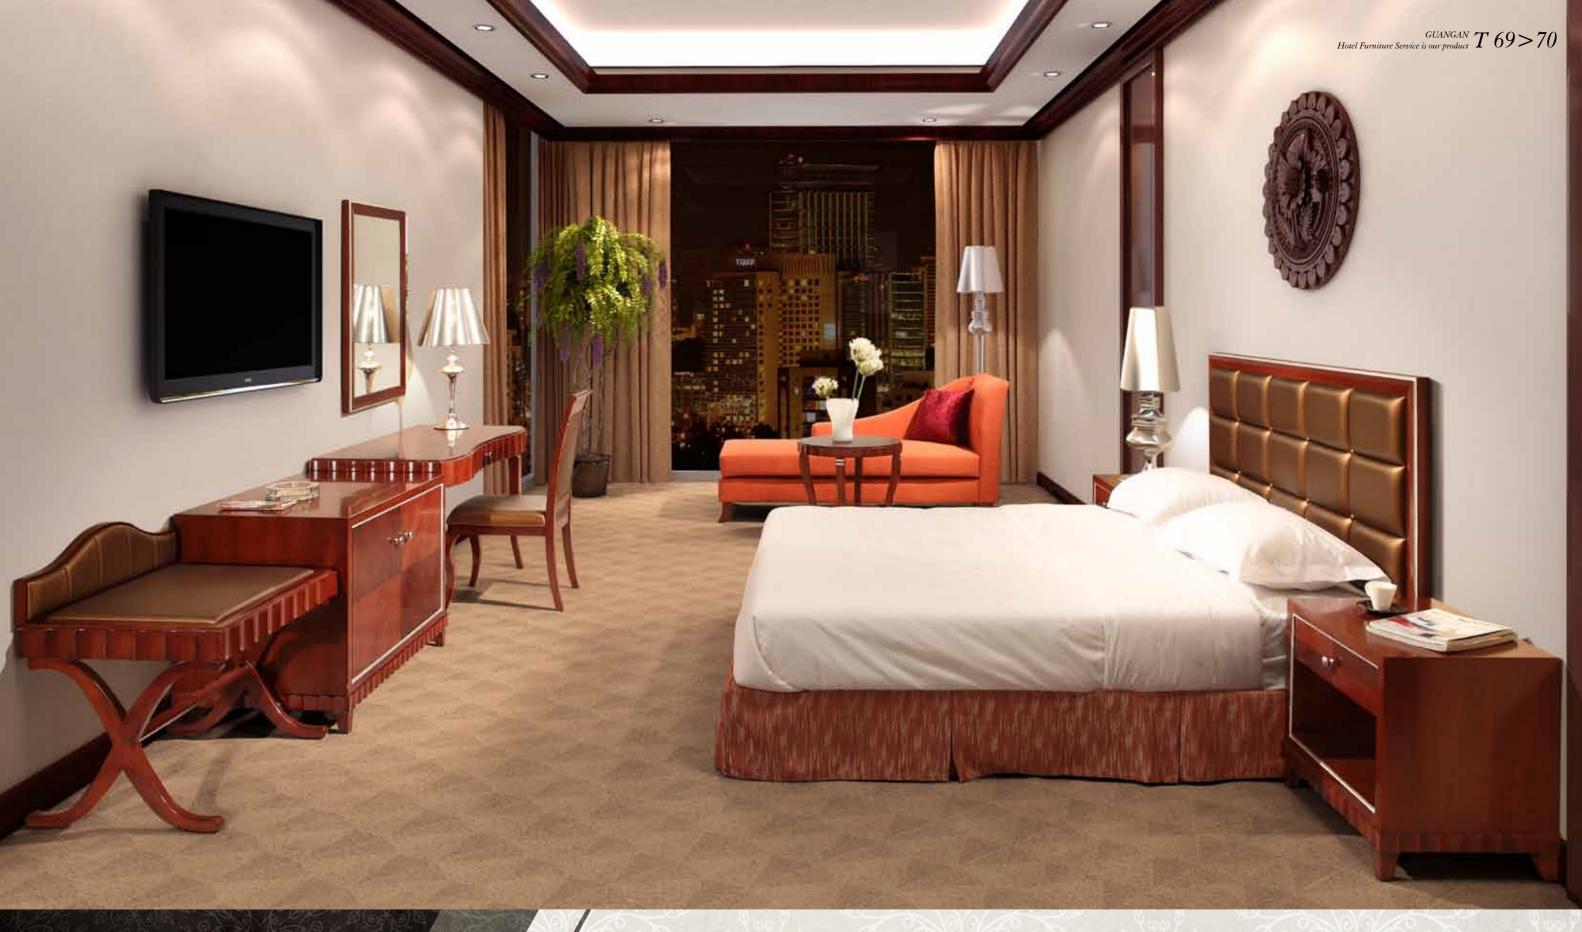

贵妃椅 Lounge chair W1820\*D790\*H920

GUANGAN T 71 > 72

TF-1019 \*

床头柜 Night stand 550\*450\*550

写字台连体 Wringting Table W/ Return 2850\*1500\*750

梳妆镜

Dressing Mirror 1200\*33\*800

行李架

Luggage rack

圆茶几 休闲椅

Round coffee table \$ 600\*600 850\*850\*850 Leisure sofa

脚踏 Feet stool 600\*450\*430

750\*500\*520