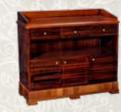

W1280\*D51\*H750

电视柜 TV cabinet 行李柜 Luggage Chest 圆几 Round table 沙发带脚踏

W1000\*D600\*H700 W800\*D600\*H580 ф 600\*Н580 工程尺寸

TF-1010 \*

床屏 Headboard 床头柜 Bedstand 书台 Office desk 书椅 Office chair

梳妆镜 Dressing mirror W700\*D33\*H900

W3000\*D33\*H750 W600\*D480\*H500 W1200\*D600\*H750 工程尺寸 电视柜 TV cabinet 行李柜 Luggage Chest 圆几 Round table 休闲椅 Recliners

TF-1013 \*

床屏 Headboard 床头柜 Bedstand 书台 书椅

Office desk Office chair

W3000\*D100\*H1600 W500\*D500\*H600 W1500\*D500\*H750 工程尺寸