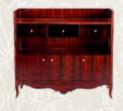

# BEDROOM FURNITURE

TF-1017 \*

床架 Bedstead W1800\*D2000\*H280 床头柜 Night stand W550\*D450\*H500 写字台 Writing table W1200\*D600\*H750 梳妆椅 Dressing chair W700\*D36\*H900 梳妆镜 Dressing mirror W700\*D36\*H900

电视柜 TV cabinet 行李柜 Luggage chest 圆茶几 Round coffee table § 580\*600 休闲椅 Leisure sofa 脚踏

Feet stool

衣柜 Wardrobe

W800\*D600\*H550 W840\*D840\*H900 W600\*D450\*H420 W1800\*D600\*H2100