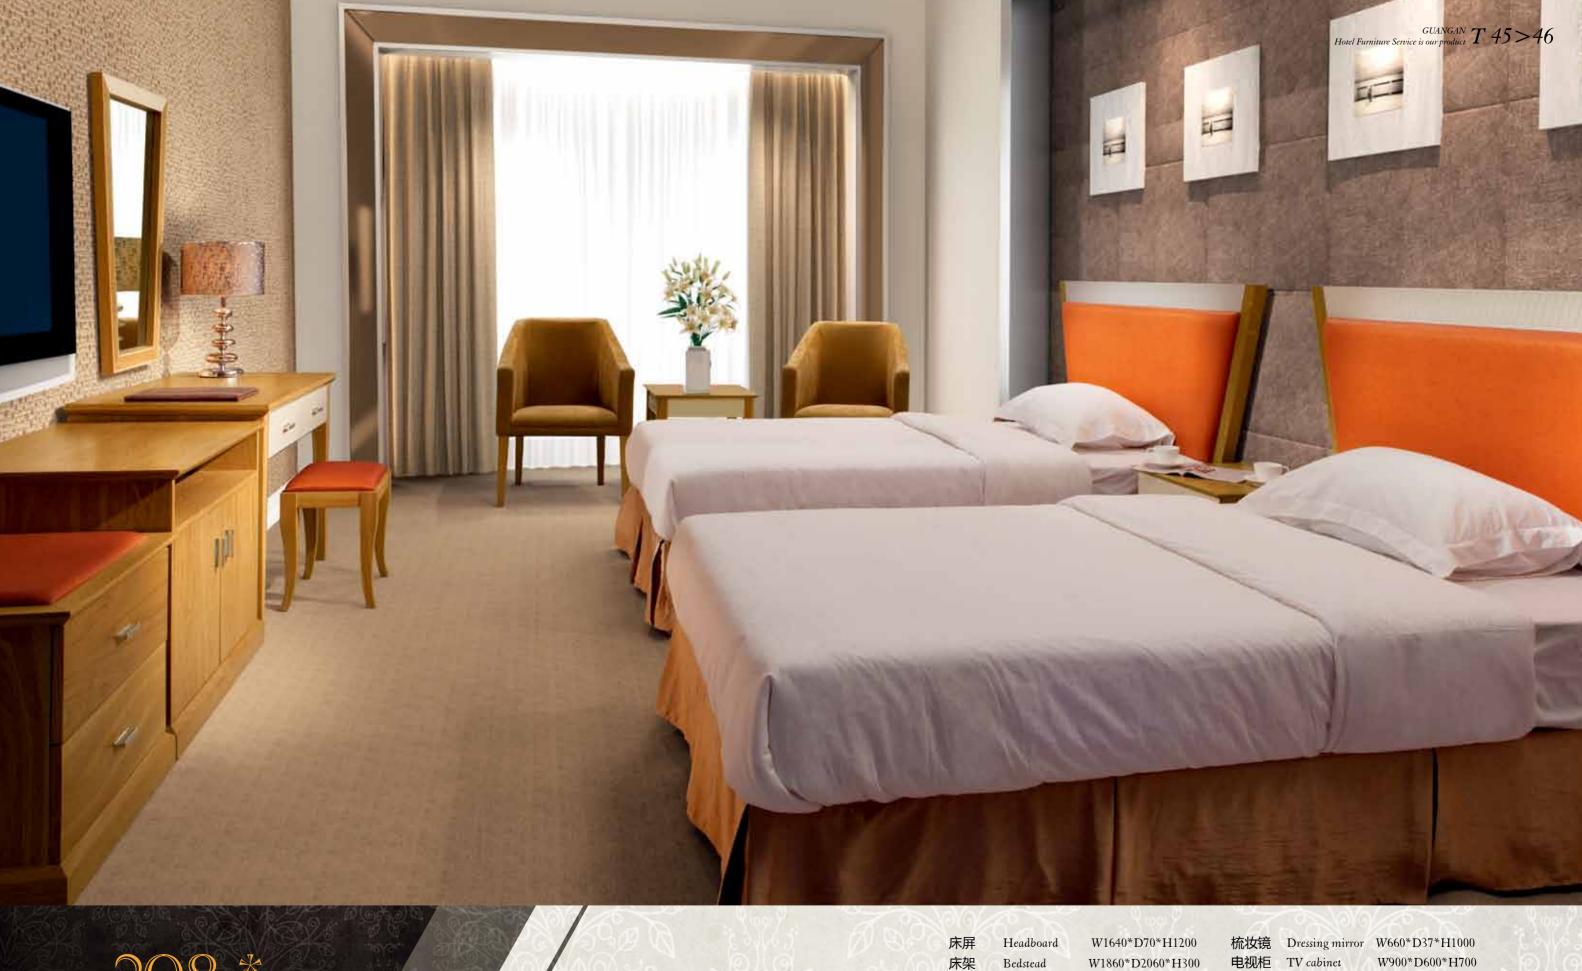

W1860\*D2060\*H300

电视柜 TV cabinet

梳妆镜 Dressing mirror W626\*D37\*H1020 W1100\*D600\*H650 行李柜 Luggage Chest W700\*D580\*H600 方茶几 Square tea table W580\*D580\*H645

休闲椅 Recliners

工程尺寸

208 \*

床架 Bedstead 床头柜 Bedstand 梳妆台 Dresser 梳妆椅 Dressing chair W450\*D320\*H440

W1860\*D2060\*H300 W550\*D450\*H550 W1100\*D600\*H750

行李柜 Luggage Chest W650\*D550\*H700 方茶几 Square tea table W550\*D550\*H580 休闲椅 Recliners

工程尺寸

床头柜 Bedstand W500\*D450\*H550 梳妆台 Dresser W1100\*D580\*H750