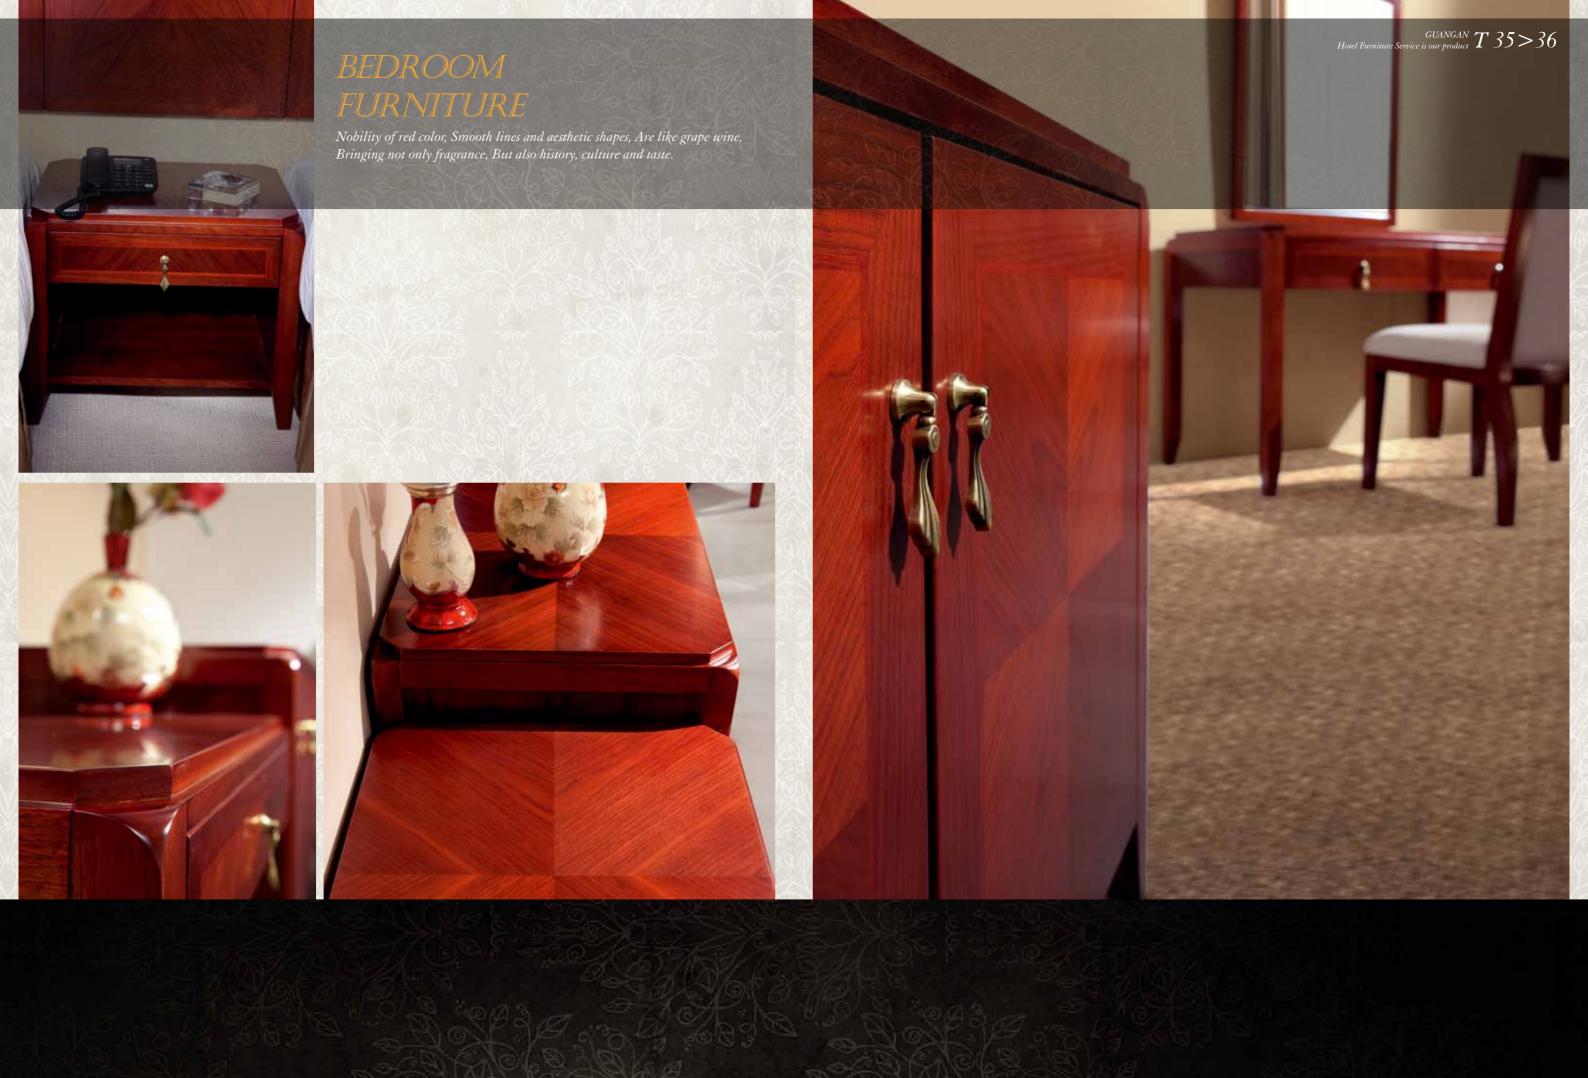

Nobility of red color, Smooth lines and aesthetic shapes, Are like grape wine, Bringing not only fragrance, But also history, culture and taste.

GUANGAN T 59>60

TF-1011 \*

床屏 床头柜 写字台 椭圆梳妆镜 写字椅

Headboard Night stand Writing table