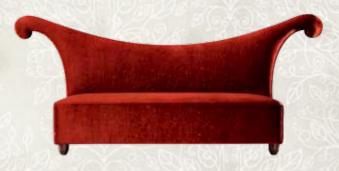

Nobility of red color, Smooth lines and aesthetic shapes, Are like grape wine, Bringing not only fragrance, But also history, culture and taste.

GUANGAN T 59>60

TF-1011 \*

床屏 床头柜 写字台 椭圆梳妆镜 写字椅

Headboard Night stand Writing table

## SOFA SERIES

Nobility of red color, Smooth lines and aesthetic shapes, Are like grape wine, Bringing not only fragrance, But also history, culture and taste.

SF-1009 (1) > W1100\*D800\*H850

SF-1009 (2) > W1630\*D800\*H850