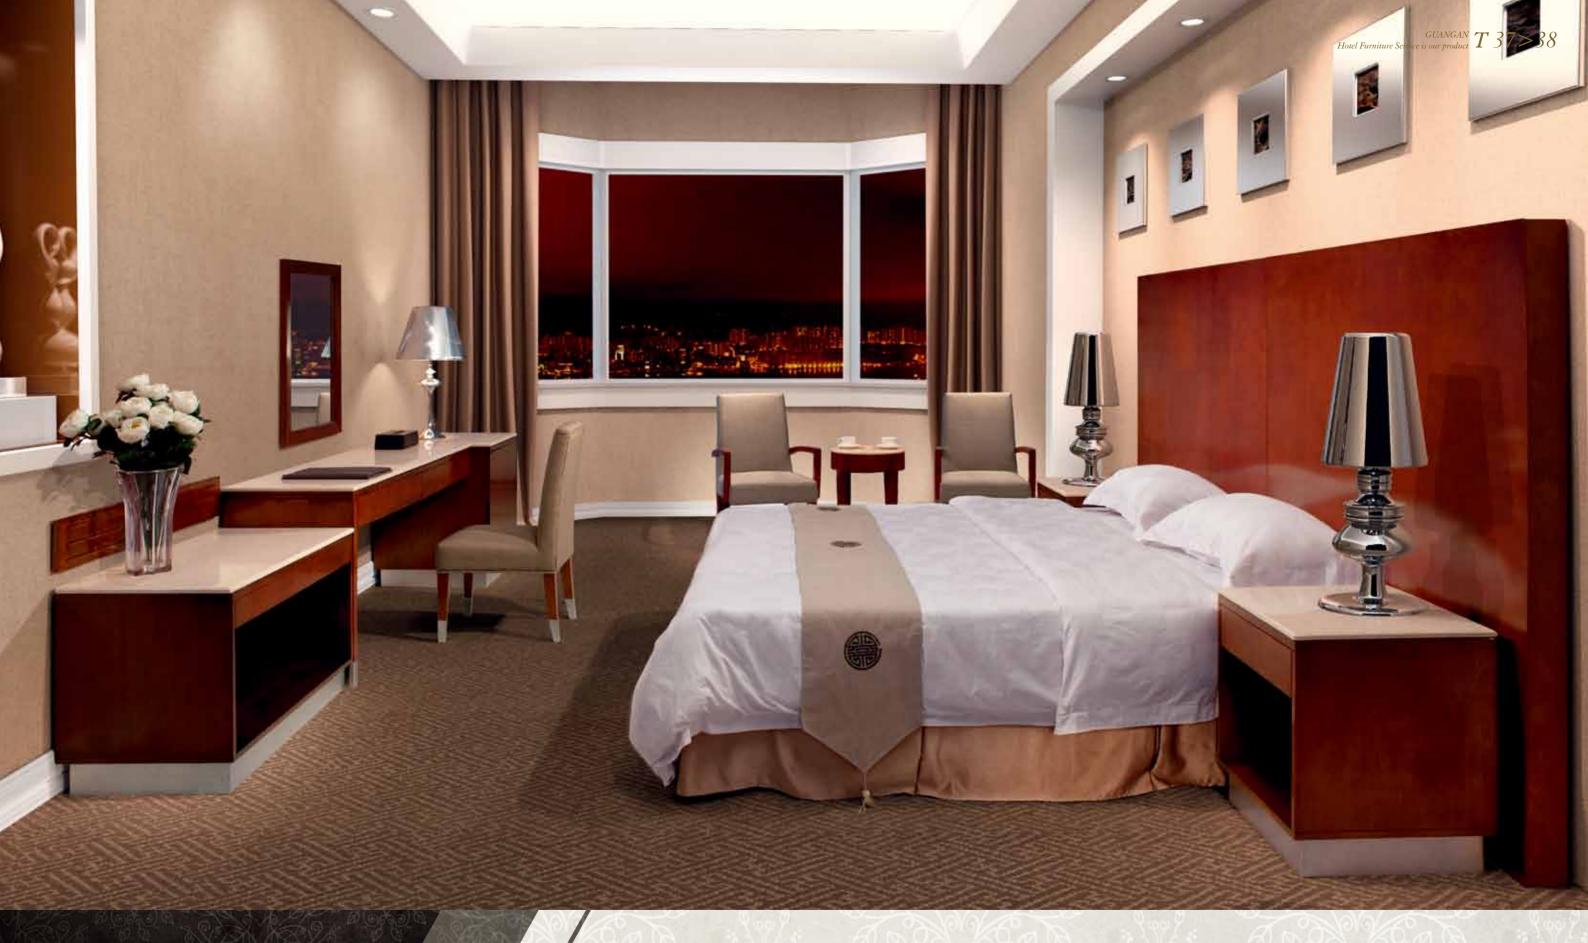

TF-1001 \*

床屏HeadboardW1200\*D45\*H1200床架BedsteadW1200\*D2000\*H300床头柜BedstandW1200\*D2000\*H300梳妆台DresserW1100\*D550\*H750梳妆椅Dressing chair工程尺寸