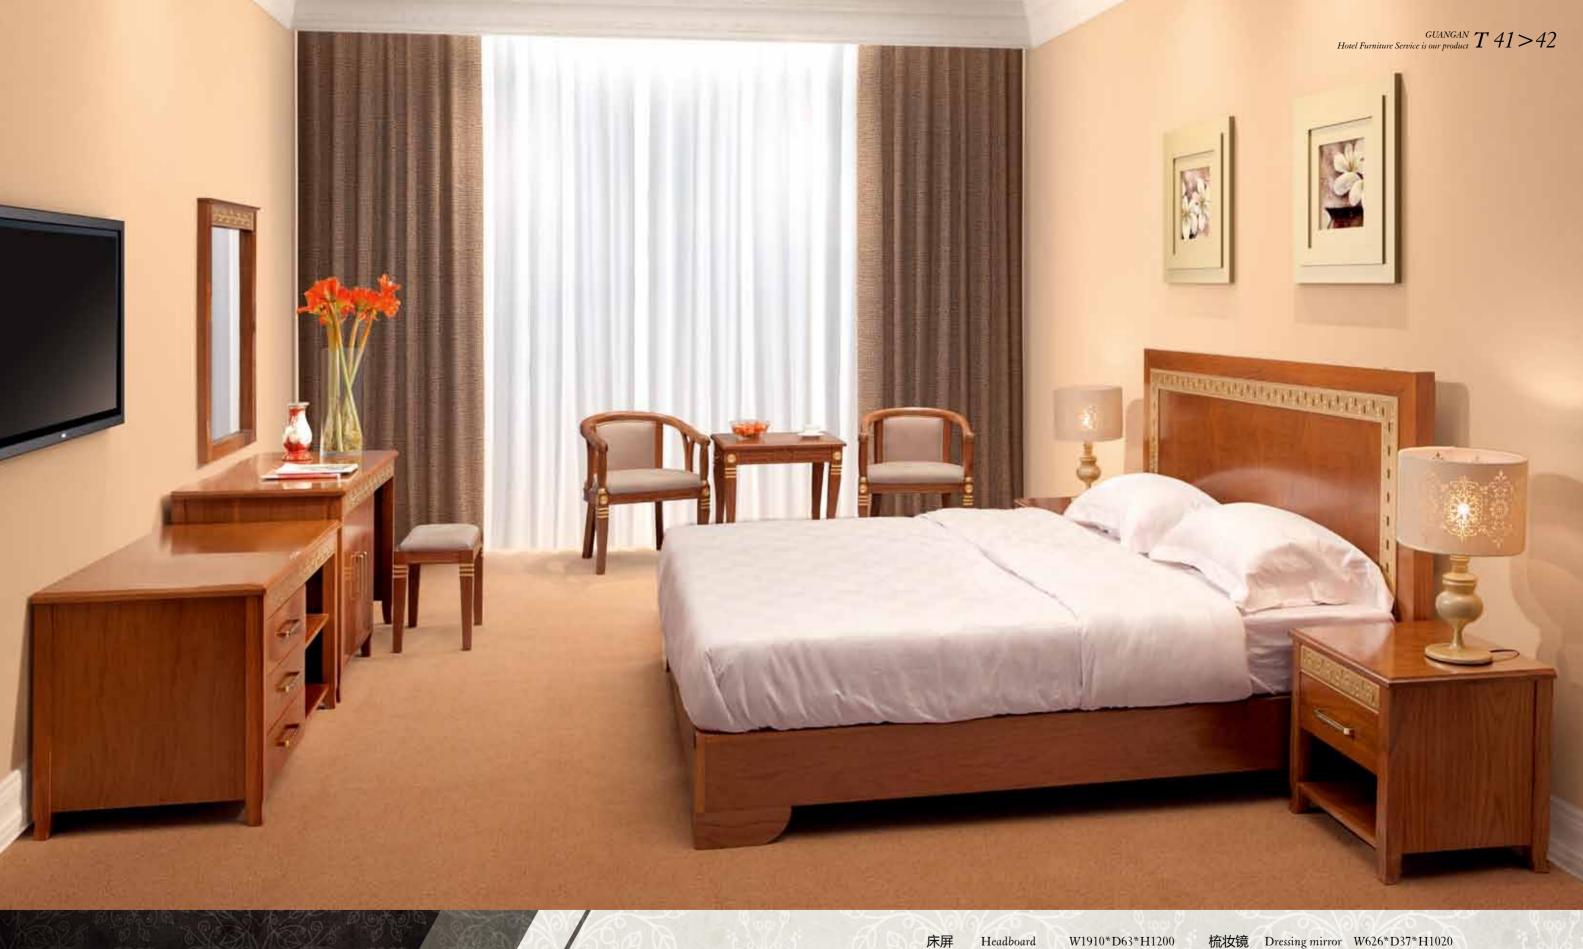

W1860\*D2060\*H300

电视柜 TV cabinet

梳妆镜 Dressing mirror W626\*D37\*H1020 W1100\*D600\*H650 行李柜 Luggage Chest W700\*D580\*H600 方茶几 Square tea table W580\*D580\*H645

休闲椅 Recliners

工程尺寸

208 \*

床架 Bedstead 床头柜 Bedstand 梳妆台 Dresser 梳妆椅 Dressing chair W450\*D320\*H440