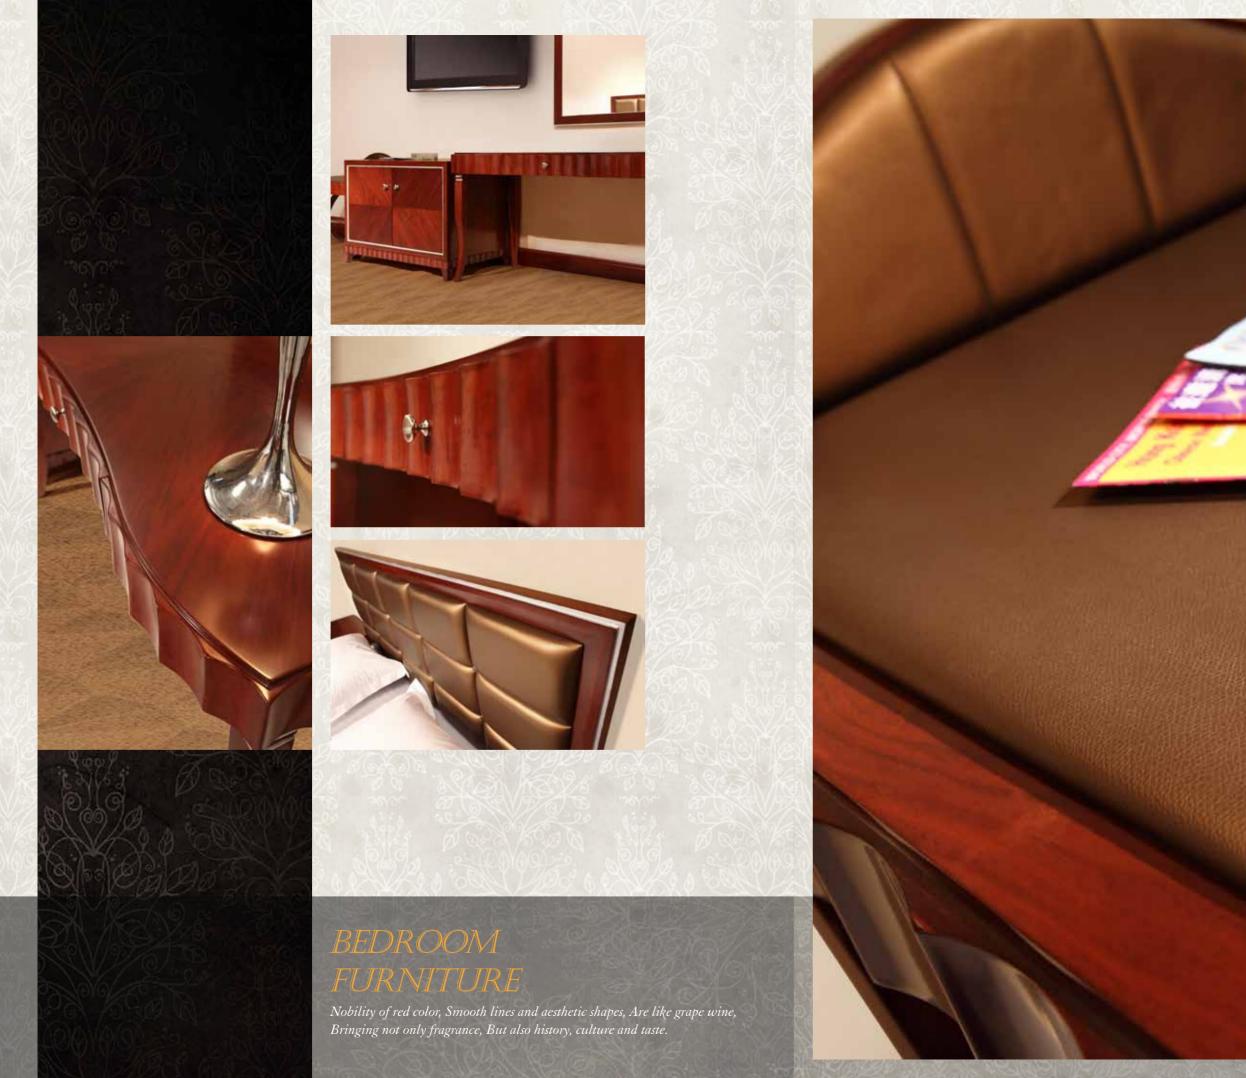

Nobility of red color, Smooth lines and aesthetic shapes, Are like grape wine, Bringing not only fragrance, But also history, culture and taste.

GUANGAN T 59>60

TF-1011 \*

床屏 床头柜 写字台 椭圆梳妆镜 写字椅

Headboard Night stand Writing table