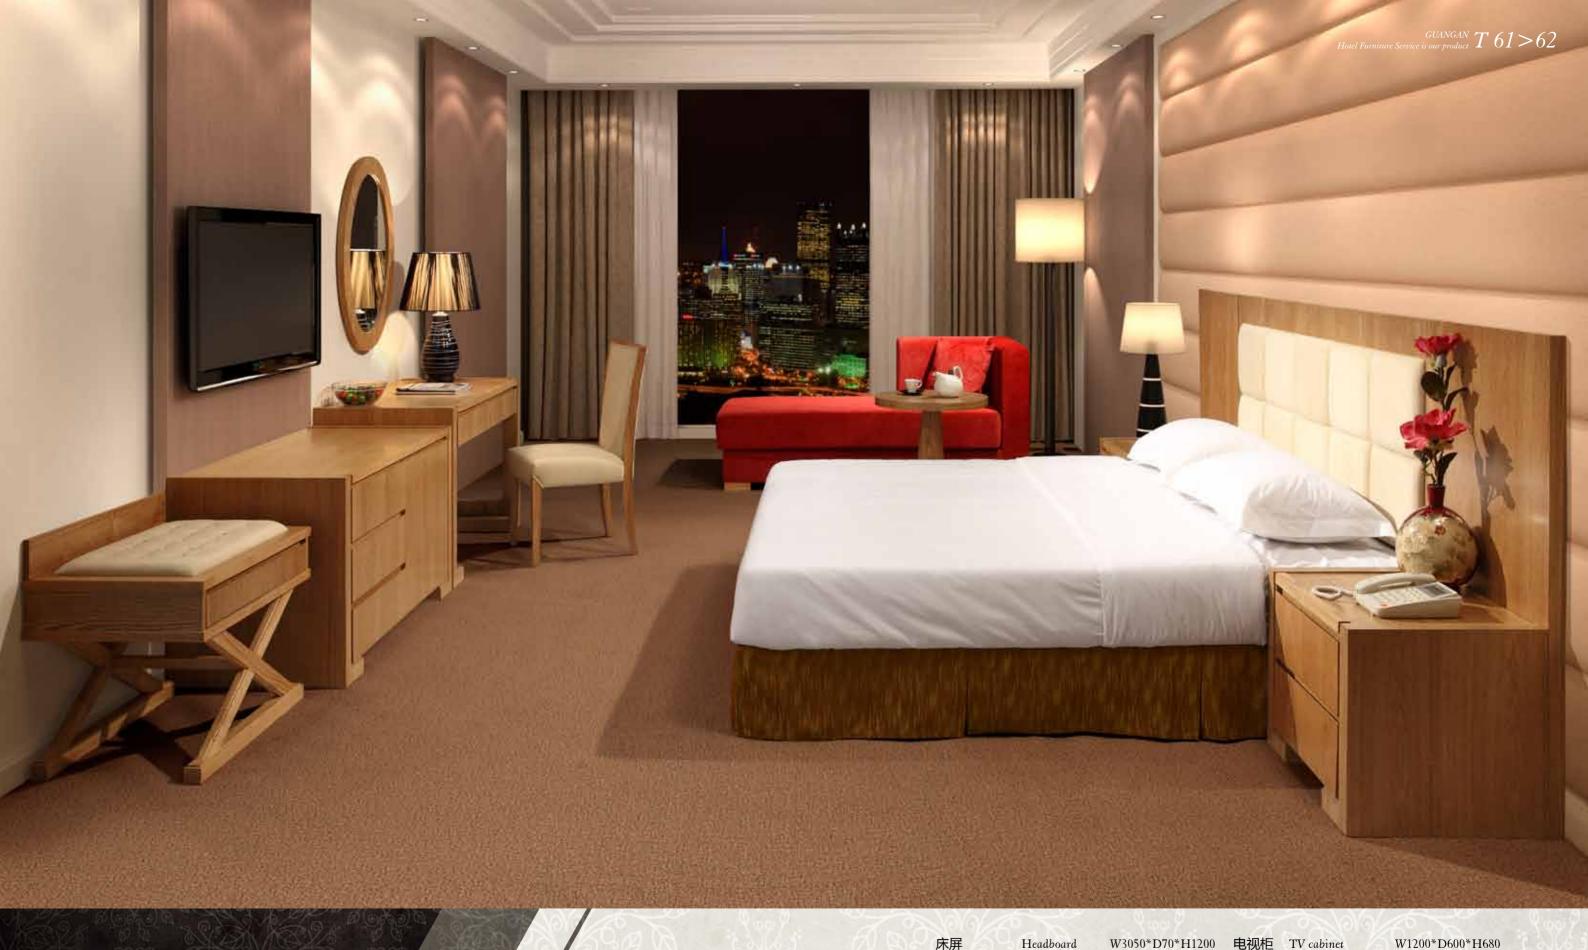

TF-1001 \*

床屏HeadboardW1200\*D45\*H1200床架BedsteadW1200\*D2000\*H300床头柜BedstandW1200\*D2000\*H300梳妆台DresserW1100\*D550\*H750梳妆椅Dressing chair工程尺寸

# BEDROOM

TF-1002 \*

床屏 Headboard 床头柜 Bedstand 梳妆台 Dresser 梳妆椅 Dressing chair 工程尺寸 沙发 Sofa

W1200\*D45\*H1200 W550\*D450\*H500 W1400\*D1400\*H750

工程尺寸

梳妆镜 Dressing mirror 电视柜 TV cabinet 行李柜 Luggage Chest Square coffee table

W700\*D25\*H1100 W1200\*D550\*H700 W800\*D565\*H600 W500\*D500\*H580

TF-1003 \*

Headboard 床头柜 Bedstand

梳妆台 Dresser

W550\*D450\*H500 W1400\*D1200\*H750 梳妆椅 Dressing chair 工程尺寸

W1920\*D45\*H900

电视柜 TV cabinet