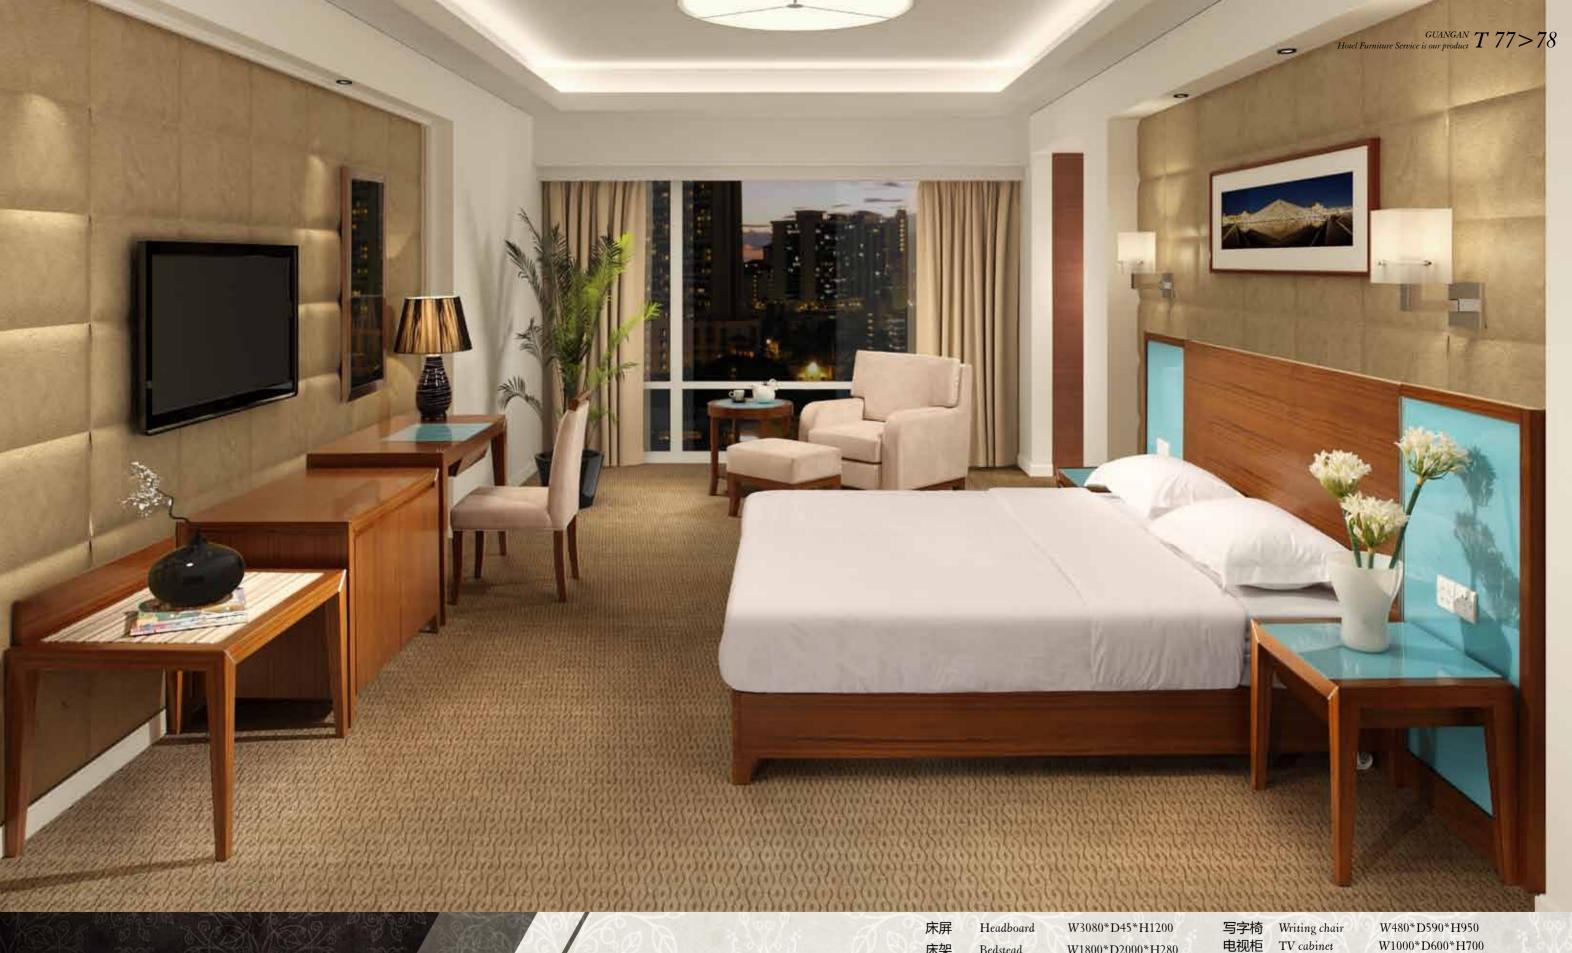

TF-1006 \*

床屏 Headboard 床架 Bedstead 床头柜 Bedstand 书台 Office desk 书椅 Office chair

W3100\*D50\*H1050 W1800\*D2000\*H300 W550\*D450\*H600 W1600\*D1500\*H750 工程尺寸

电视柜 TV cabinet 行李柜 Luggage Chest Round table 沙发 Sofa

圆凳

W1500\*D550\*H650 W800\*D550\*H520 ф 550\*Н600 工程尺寸 ф 400\*Н450 Round chair

TF-1007 \*

床屏 Headboard 床头柜 Bedstand

书台 Office desk 书椅 Office chair

W600\*D480\*H550 W1200\*D600\*H750 工程尺寸 梳妆镜 Dressing mirror W750\*D51\*H1000