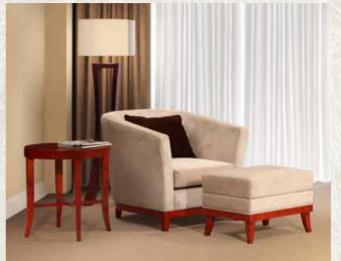

### BEDROOM FUR NUTUR F

TF-1005 \*

床屏 Headboard 床架 Bedstead 床头柜 Bedstand 书台 Office desk 书椅 Office chair W1900\*D30\*H2400 W1200\*D2000\*H300 W550\*D500\*H580 W1200\*D550\*H750 工程尺寸 电视柜 TV cabinet 行李柜 Luggage Chest 圆几 Round table 沙发带脚踏