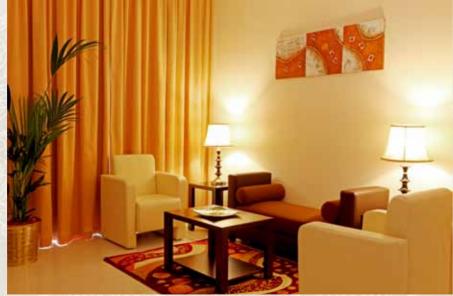

# GUANGAN NEW SOFA SERIES

廣安新配套沙發系列

TF-1014-CF 长茶几 Big coffee table 1200\*600\*450

## SOFA SERIES

Nobility of red color, Smooth lines and aesthetic shapes, Are like grape wine, Bringing not only fragrance, But also history, culture and taste.

SF-1009 (1) > W1100\*D800\*H850

SF-1009 (2) > W1630\*D800\*H850