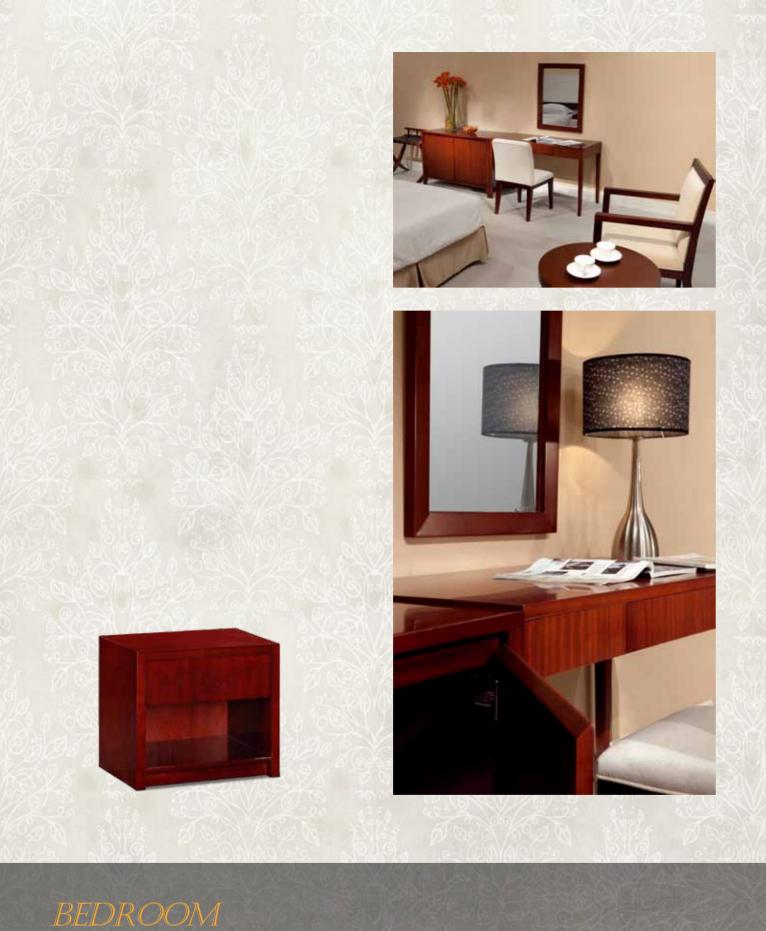

# GUANGANNEW HOTEL BEDROOM FURNITURE SERIES

廣安新豪華套房系列

The new favorite in the personalized consumption era!

TF-1001 \*

床屏HeadboardW1200\*D45\*H1200床架BedsteadW1200\*D2000\*H300床头柜BedstandW1200\*D2000\*H300梳妆台DresserW1100\*D550\*H750梳妆椅Dressing chair工程尺寸

# BEDROOM

TF-1002 \*

床屏 Headboard 床头柜 Bedstand 梳妆台 Dresser 梳妆椅 Dressing chair 工程尺寸 沙发 Sofa

W1200\*D45\*H1200 W550\*D450\*H500 W1400\*D1400\*H750

工程尺寸

梳妆镜 Dressing mirror 电视柜 TV cabinet 行李柜 Luggage Chest Square coffee table