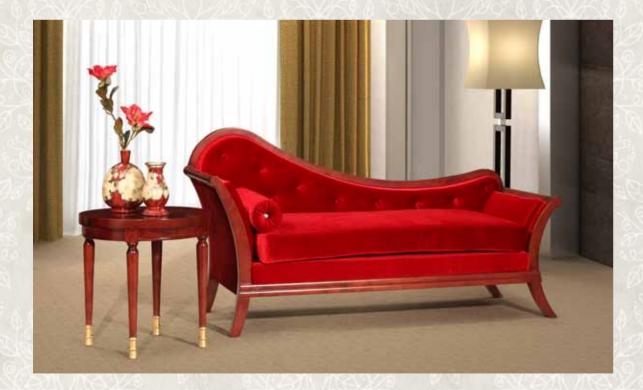

*SF-1006* > W2200\*D850\*H880

TF-1014-GY 贵妃椅 Lounge chair 1800\*720\*950 TF-1014-CF 圆茶几 Round coffee table \$ 600\*600

*SF-1008* > W1650\*D800\*H800

# SOFA SERIES

SF-1004 > W1800\*D850\*H980

*SF-1010* > W1650\*D850\*H880

SF-1015 > W1820\*D850\*H880

*SF-1014* > W2300\*D850\*H920

*SF-1013* > W2000\*D800\*H920

TF-1011-GY 贵妃椅 Lounge chair 1750\*800\*820 TF-1011-CF 圆茶几 Round coffee table \$ 600\*600