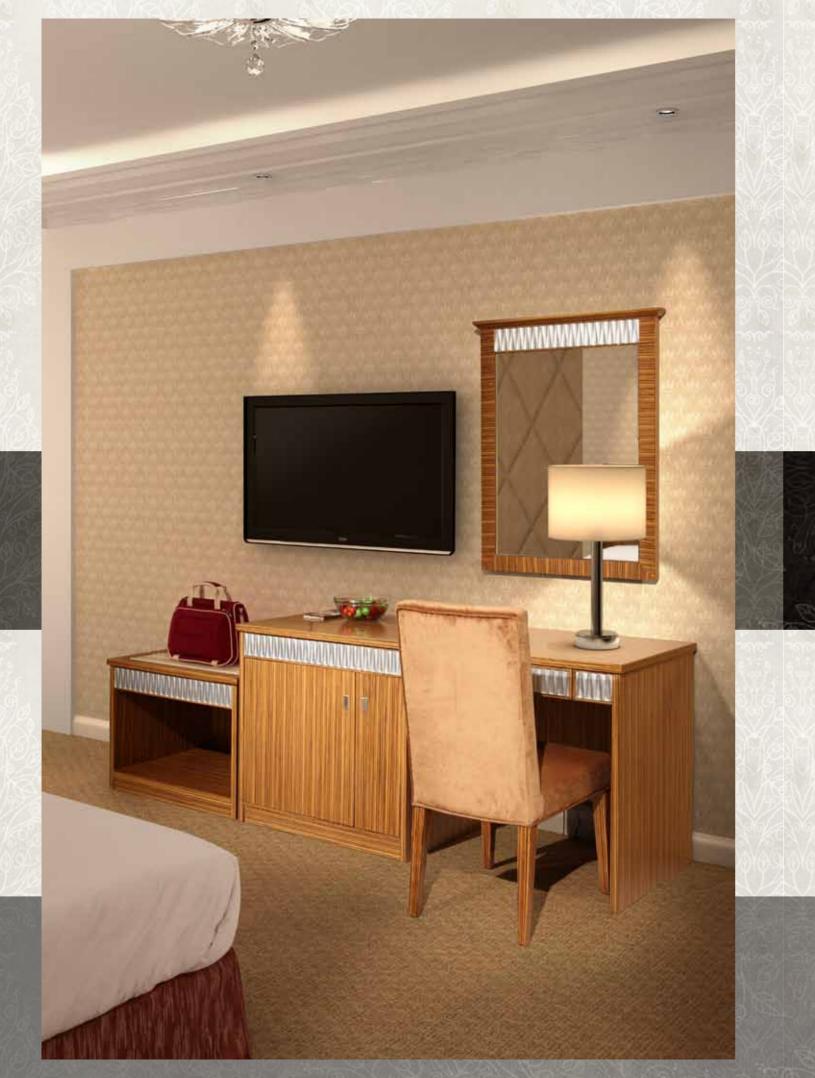

# BEDROOM

TF-1002 \*

床屏 Headboard 床头柜 Bedstand 梳妆台 Dresser 梳妆椅 Dressing chair 工程尺寸 沙发 Sofa

W1200\*D45\*H1200 W550\*D450\*H500 W1400\*D1400\*H750

工程尺寸

梳妆镜 Dressing mirror 电视柜 TV cabinet 行李柜 Luggage Chest Square coffee table

W700\*D25\*H1100 W1200\*D550\*H700 W800\*D565\*H600 W500\*D500\*H580

TF-1003 \*

Headboard 床头柜 Bedstand

梳妆台 Dresser

W550\*D450\*H500 W1400\*D1200\*H750 梳妆椅 Dressing chair 工程尺寸

W1920\*D45\*H900

电视柜 TV cabinet