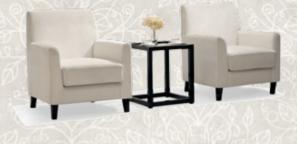

# BEDROOM FURNITURE

*SF-1002* > W720\*D770\*H980

TF-1016-XY 休闲椅 Leisure Sofa 820\*780\*920 TF-1016-JT 脚踏 Feet stool 580\*450\*420

SF-1001 > W720\*D770\*H920

*SF-1012* > W880\*D950\*H820

SF-1011 > W880\*D950\*H820

*SF-1005* > W800\*D900\*H1050

TF-1019-CF 圆茶几 Round coffee table \$600\*600 TF-1019-XY 休闲椅 Leisure sofa 850\*850\*850 TF-1019-XY 脚踏 Feet stool 600\*450\*430