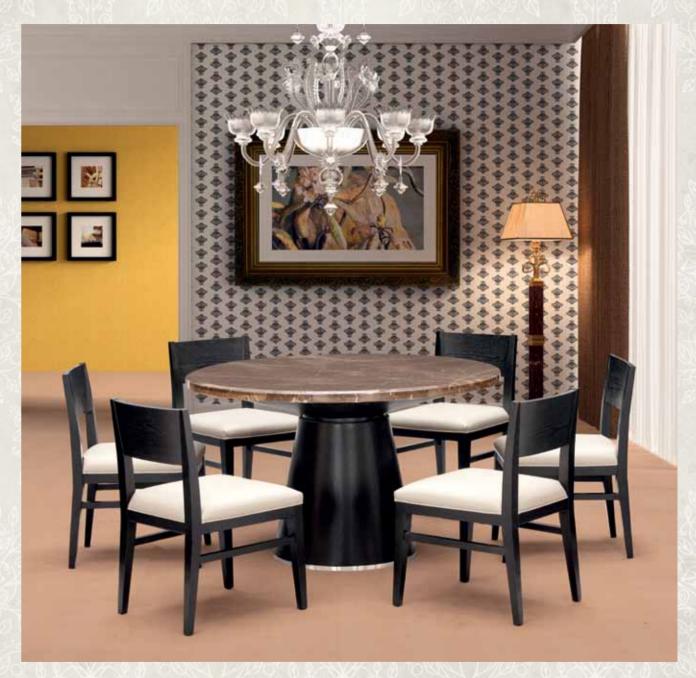

# PUBLIC FURNITURE

Nobility of red color, Smooth lines and aesthetic shapes, Are like grape wine, Bringing not only fragrance, But also history, culture and taste.

CP-1026 餐椅 600\*610\*920 GG-1036 餐桌 1800\*900\*750