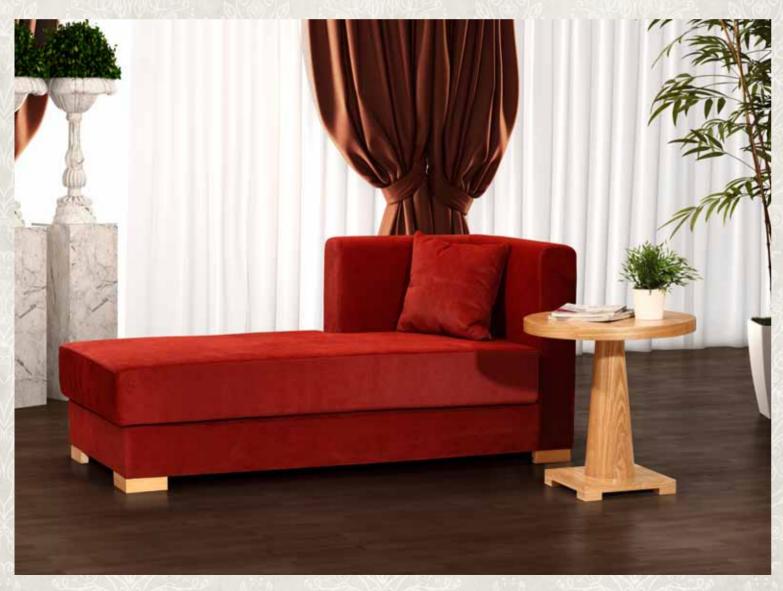

table \$600\*600

休闲椅 Leisure Sofa W820\*D780\*H920 脚踏 Feet stool W580\*D450\*H420



# BEDROOM FURNITURE











*SF-1002* > W720\*D770\*H980

# GUANGAN NEW SOFA SERIES

廣安新配套沙發系列



TF-1014-CF 长茶几 Big coffee table 1200\*600\*450

## SOFA SERIES

Nobility of red color, Smooth lines and aesthetic shapes, Are like grape wine, Bringing not only fragrance, But also history, culture and taste.



SF-1009 (1) > W1100\*D800\*H850

SF-1009 (2) > W1630\*D800\*H850



*SF-1006* > W2200\*D850\*H880



TF-1014-GY 贵妃椅 Lounge chair 1800\*720\*950 TF-1014-CF 圆茶几 Round coffee table \$ 600\*600



*SF-1008* > W1650\*D800\*H800

# SOFA SERIES



SF-1004 > W1800\*D850\*H980



*SF-1010* > W1650\*D850\*H880



SF-1015 > W1820\*D850\*H880



*SF-1014* > W2300\*D850\*H920



*SF-1013* > W2000\*D800\*H920



TF-1011-GY 贵妃椅 Lounge chair 1750\*800\*820 TF-1011-CF 圆茶几 Round coffee table \$ 600\*600

# SOFA SERIES



TF-1015-CF 圆茶几 Round coffee table \$ 600\*600 TF-1015-GY 贵妃椅 Lounge chair 1820\*790\*920



TF-1017-CF 圆茶几 Round coffee table \$ 580\*600 TF-1017-XY 休闲椅 Leisure sofa 840\*840\*900 TF-1017-JT 脚路 Feet stool 600\*450\*420



TF-1016-XY 休闲椅 Leisure Sofa 820\*780\*920 TF-1016-JT 脚踏 Feet stool 580\*450\*420



SF-1001 > W720\*D770\*H920



*SF-1012* > W880\*D950\*H820



SF-1011 > W880\*D950\*H820



*SF-1005* > W800\*D900\*H1050



TF-1019-CF 圆茶几 Round coffee table \$600\*600 TF-1019-XY 休闲椅 Leisure sofa 850\*850\*850 TF-1019-XY 脚踏 Feet stool 600\*450\*430



## SOFA SERIES



TF-1014-XY 休闲椅 Reclinners 615\*632\*980 TF-1014-CF圆茶几 Round coffee table § 600\*600



TF-1018-XY 休闲椅 Reclinners