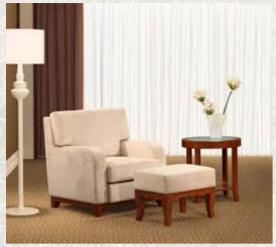

# BEDROOM

TF-1002 \*

床屏 Headboard 床头柜 Bedstand 梳妆台 Dresser 梳妆椅 Dressing chair 工程尺寸 沙发 Sofa

W1200\*D45\*H1200 W550\*D450\*H500 W1400\*D1400\*H750

工程尺寸

梳妆镜 Dressing mirror 电视柜 TV cabinet 行李柜 Luggage Chest Square coffee table

W700\*D25\*H1100 W1200\*D550\*H700 W800\*D565\*H600 W500\*D500\*H580

TF-1003 \*

Headboard 床头柜 Bedstand

梳妆台 Dresser

W550\*D450\*H500 W1400\*D1200\*H750 梳妆椅 Dressing chair 工程尺寸

W1920\*D45\*H900

电视柜 TV cabinet