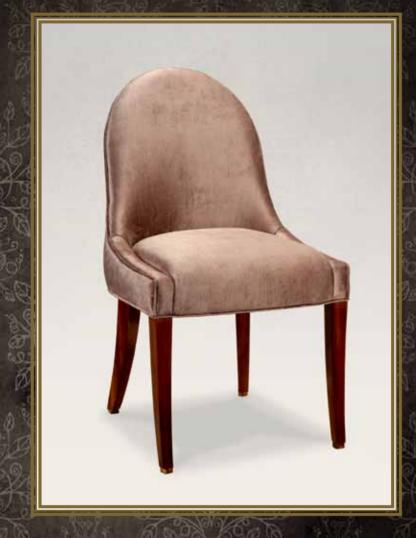

CP-1007

廣安新木椅系列

Nobility of red color, Smooth lines and aesthetic shapes, Are like grape wine, Bringing not only fragrance, But also history, culture and taste.

*CP-1006* >