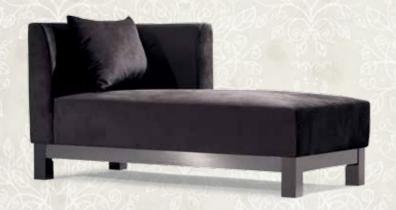

able W/Mini Bar W1600\*D600\*H760

与字台+迷你吧 Writing Table W/Mini Bar W1600\*D600\*H760 梳妆镜 Dressing mirror W750\*D56\*H950 写字椅 Writing chair W470\*D600\*H1020 行李柜 Luggage chest W800\*D600\*H550 圆茶几 Round coffee table \$600\*600

休闲椅 Leisure Sofa W820\*D780\*H920 脚踏 Feet stool W580\*D450\*H420



# BEDROOM FURNITURE











*SF-1002* > W720\*D770\*H980

# GUANGAN NEW SOFA SERIES

廣安新配套沙發系列



TF-1014-CF 长茶几 Big coffee table 1200\*600\*450

## SOFA SERIES

Nobility of red color, Smooth lines and aesthetic shapes, Are like grape wine, Bringing not only fragrance, But also history, culture and taste.



SF-1009 (1) > W1100\*D800\*H850

SF-1009 (2) > W1630\*D800\*H850



*SF-1006* > W2200\*D850\*H880



TF-1014-GY 贵妃椅 Lounge chair 1800\*720\*950 TF-1014-CF 圆茶几 Round coffee table \$ 600\*600



*SF-1008* > W1650\*D800\*H800

# SOFA SERIES



SF-1004 > W1800\*D850\*H980



*SF-1010* > W1650\*D850\*H880



SF-1015 > W1820\*D850\*H880



*SF-1014* > W2300\*D850\*H920



*SF-1013* > W2000\*D800\*H920



TF-1011-GY 贵妃椅 Lounge chair 1750\*800\*820 TF-1011-CF 圆茶几 Round coffee table \$ 600\*600

# SOFA SERIES



TF-1015-CF 圆茶几 Round coffee table \$ 600\*600 TF-1015-GY 贵妃椅 Lounge chair 1820\*790\*920



TF-1017-CF 圆茶几 Round coffee table \$ 580\*600 TF-1017-XY 休闲椅 Leisure sofa 840\*840\*900 TF-1017-JT 脚路 Feet stool 600\*450\*420



TF-1016-XY 休闲椅 Leisure Sofa 820\*780\*920 TF-1016-JT 脚踏 Feet stool 580\*450\*420



SF-1001 > W720\*D770\*H920



*SF-1012* > W880\*D950\*H820



SF-1011 > W880\*D950\*H820



*SF-1005* > W800\*D900\*H1050



TF-1019-CF 圆茶几 Round coffee table \$600\*600 TF-101