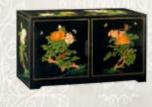

GG-1007>  $\phi$  1200\*H750

GG-1009 > W1500\*D800\*H750

GG-1008 > W700\*D700\*H750

# PUBLIC FURNITURE

Nobility of red color, Smooth lines and aesthetic shapes, Are like grape wine, Bringing not only fragrance, But also history, culture and taste.

CP-1026 餐椅 600\*610\*920 GG-1036 餐桌 1800\*900\*750