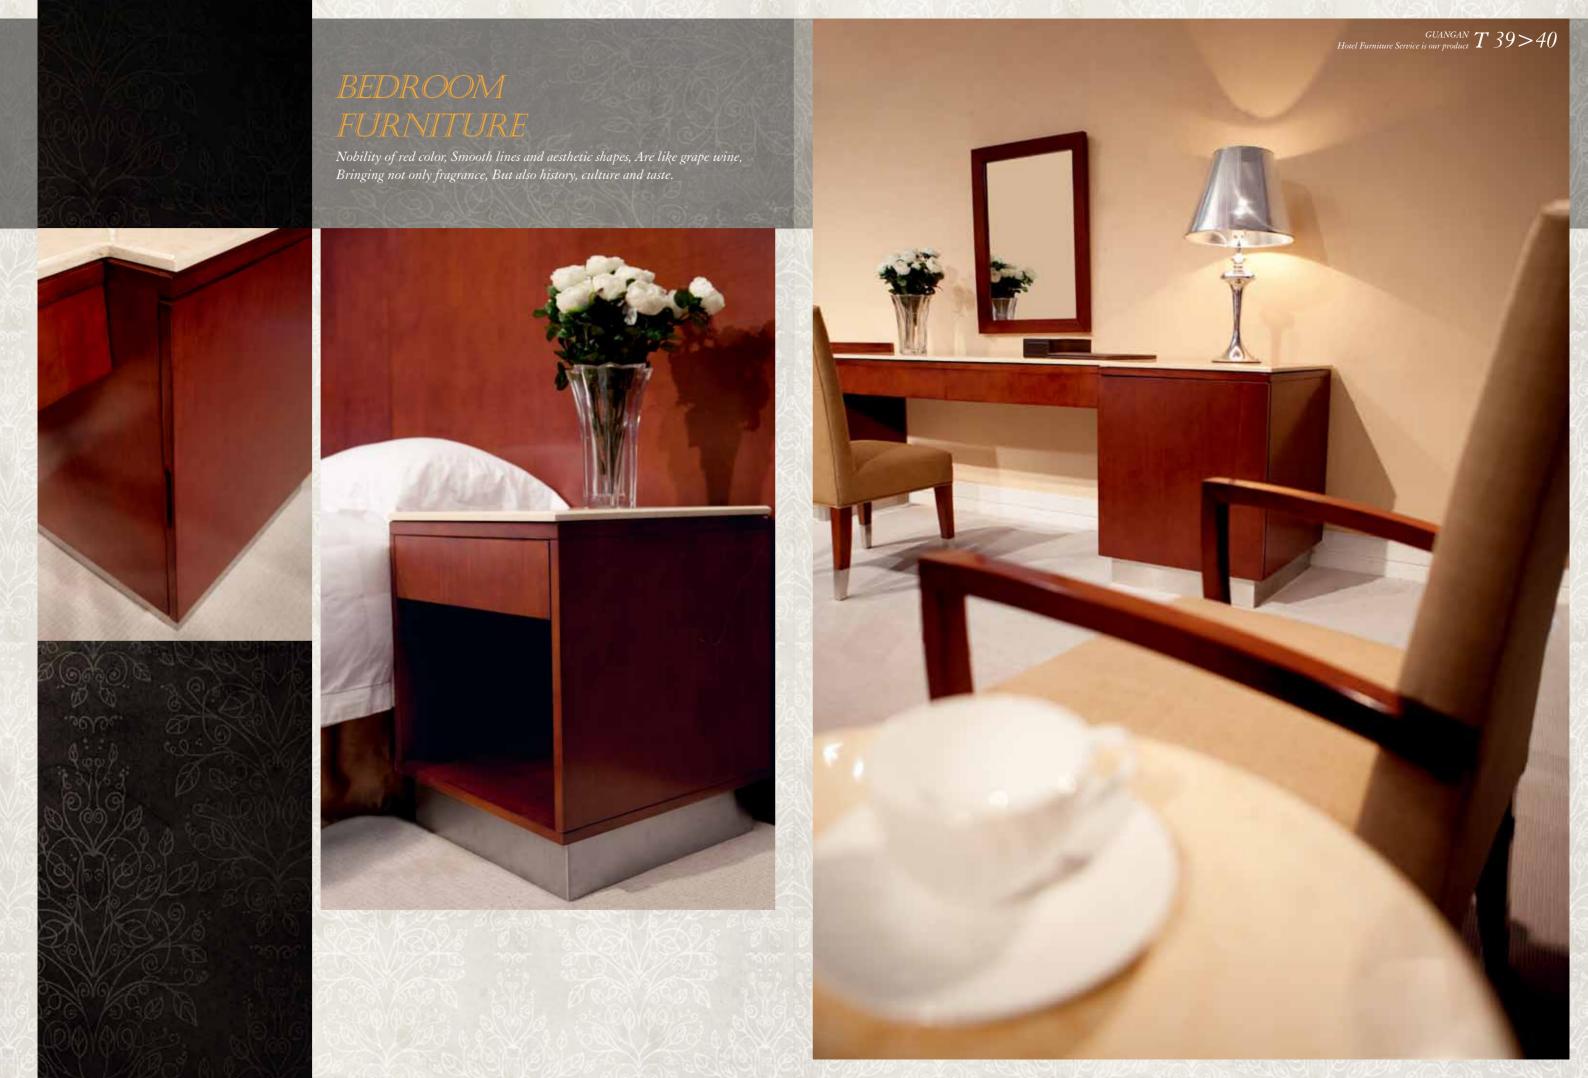

Nobility of red color, Smooth lines and aesthetic shapes, Are like grape wine, Bringing not only fragrance, But also history, culture and taste.

GUANGAN T 59>60

TF-1011 \*

床屏 床头柜 写字台 椭圆梳妆镜 写字椅

Headboard Night stand Writing table