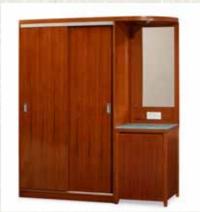

# BEDROOM FURNITURE

TF-1017 \*

床架 Bedstead W1800\*D2000\*H280 床头柜 Night stand W550\*D450\*H500 写字台 Writing table W1200\*D600\*H750 梳妆椅 Dressing chair W700\*D36\*H900 梳妆镜 Dressing mirror W700\*D36\*H900

电视柜 TV cabinet 行李柜 Luggage chest 圆茶几 Round coffee table § 580\*600 休闲椅 Leisure sofa 脚踏

Feet stool

衣柜 Wardrobe

W800\*D600\*H550 W840\*D840\*H900 W600\*D450\*H420 W1800\*D600\*H2100