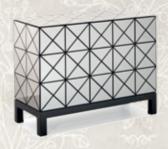

W1280\*D51\*H750

电视柜 TV cabinet 行李柜 Luggage Chest 圆几 Round table 沙发带脚踏

W1000\*D600\*H700 W800\*D600\*H580 ф 600\*Н580 工程尺寸

TF-1010 \*

床屏 Headboard 床头柜 Bedstand 书台 Office desk 书椅 Office chair

梳妆镜 Dressing mirror W700\*D33\*H900

W3000\*D33\*H750 W600\*D480\*H500 W1200\*D600\*H750 工程尺寸 电视柜 TV cabinet 行李柜 Luggage Chest 圆几 Round table 休闲椅 Recliners

TF-1013 \*

床屏 Headboard 床头柜 Bedstand 书台 书椅

Office desk Office chair

W3000\*D100\*H1600 W500\*D500\*H600 W1500\*D500\*H750 工程尺寸