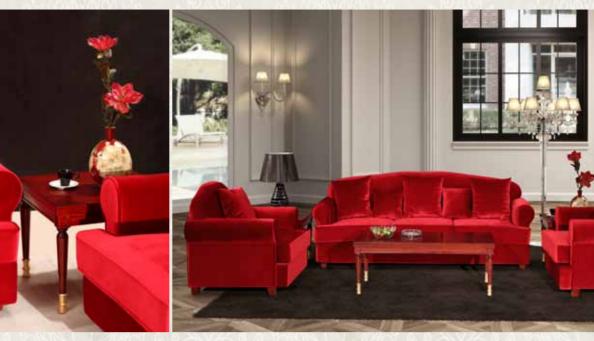

# GUANGAN NEW SOFA SERIES

廣安新配套沙發系列

TF-1014-CF 长茶几 Big coffee table 1200\*600\*450

## SOFA SERIES

Nobility of red color, Smooth lines and aesthetic shapes, Are like grape wine, Bringing not only fragrance, But also history, culture and taste.

SF-1009 (1) > W1100\*D800\*H850

SF-1009 (2) > W1630\*D800\*H850

*SF-1006* > W2200\*D850\*H880

TF-1014-GY 贵妃椅 Lounge chair 1800\*720\*950 TF-1014-CF 圆茶几 Round coffee table \$ 600\*600

*SF-1008* > W1650\*D800\*H800

# SOFA SERIES

SF-1004 > W1800\*D850\*H980

*SF-1010* > W1650\*D850\*H880

SF-1015 > W1820\*D850\*H880

*SF-1014* > W2300\*D850\*H920

*SF-1013* > W2000\*D800\*H920

TF-1011-GY 贵妃椅 Lounge chair 1750\*800\*820 TF-1011-CF 圆茶几 Round coffee table \$ 600\*600

# SOFA SERIES

TF-1015-CF 圆茶几 Round coffee table \$ 600\*600 TF-1015-GY 贵妃椅 Lounge chair 1820\*790\*920

TF-1017-CF 圆茶几 Round coffee table \$ 580\*600 TF-1017-XY 休闲椅 Leisure sofa 840\*840\*900 TF-1017-JT 脚路 Feet stool 600\*450\*420

TF-1016-XY 休闲椅 Leisure Sofa 820\*780\*920 TF-1016-JT 脚踏 Feet stool 580\*450\*420

SF-1001 > W720\*D770\*H920

*SF-1012* > W880\*D950\*H820

SF-1011 > W880\*D950\*H820

*SF-1005* > W800\*D900\*H1050

TF-1019-CF 圆茶几 Round coffee table \$600\*600 TF-1019-XY 休闲椅 Leisure sofa 850\*850\*850 TF-1019-XY 脚踏 Feet stool 600\*450\*430

## SOFA SERIES

TF-1014-XY 休闲椅 Reclinners 615\*632\*980 TF-1014-CF圆茶几 Round coffee table § 600\*600

TF-1018-XY 休闲椅 Reclinners 620\*640\*910 TF-1018-CF 圆茶几 Round coffee table \$550\*580

SF-1007

廣安新公共產品系列

*CP-1002* >