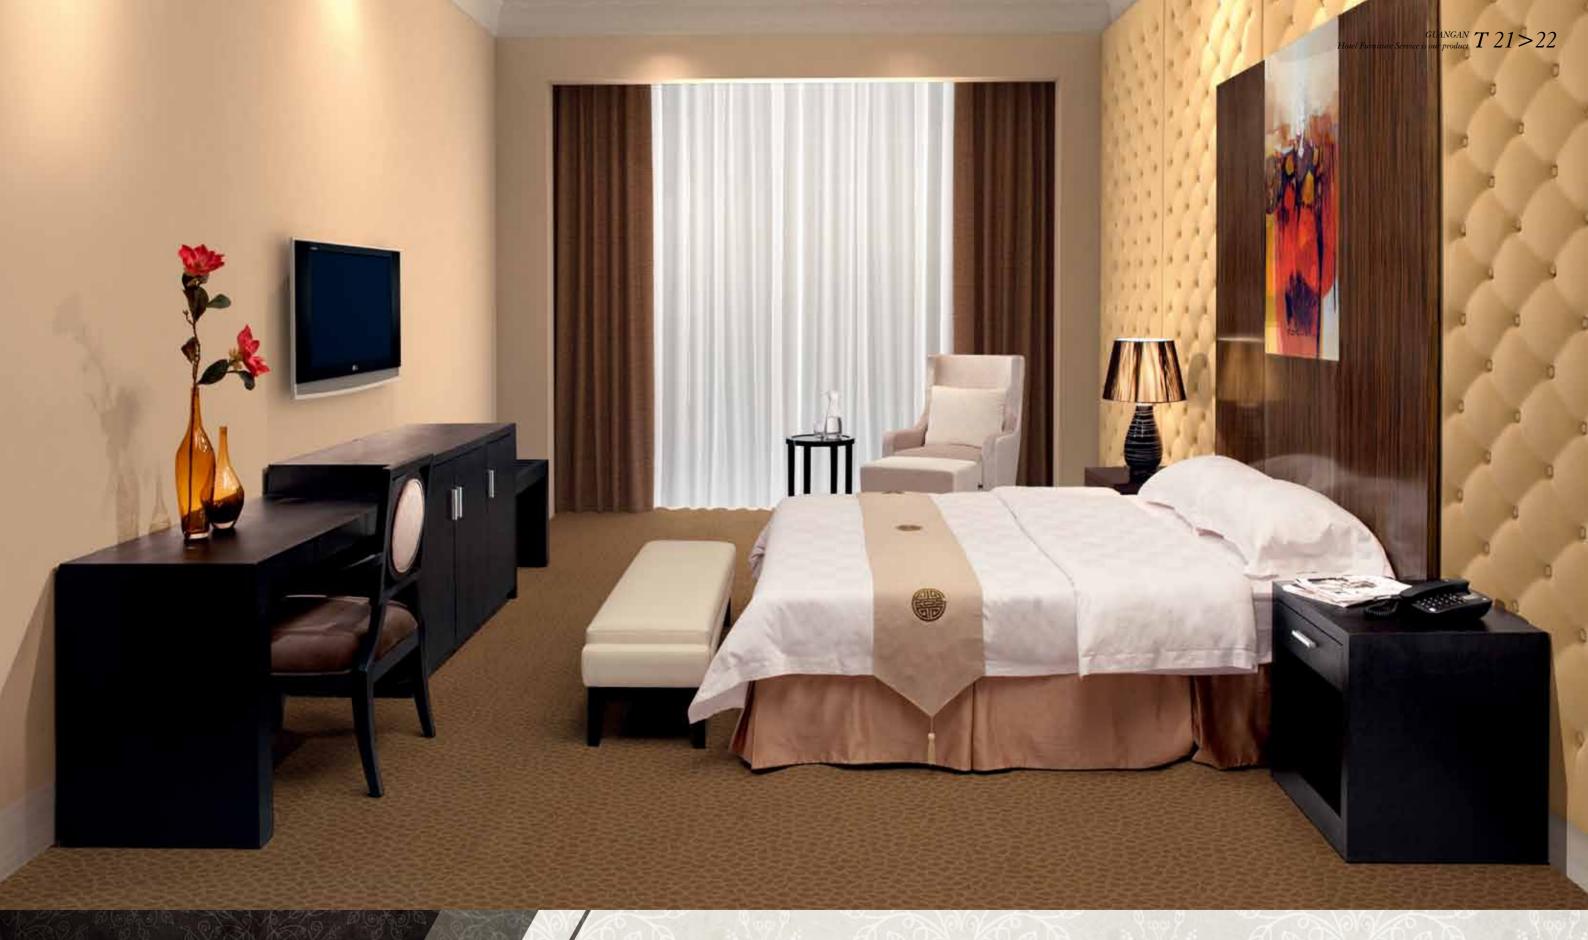

行李柜 Luggage Chest 圆几 Round table

休闲椅

梳妆镜 Dressing mirror W700\*D33\*H900 W900\*D500\*H750 ф 450\*Н580 工程尺寸

床屏 Headboard 床架 梳妆台

Bedstead 床头柜 Bedstand Dresser

W500\*D450\*H500 W1200\*D600\*H750 梳妆椅 Dressing chair W450\*D320\*H440

W1860\*D2060\*H300

电视柜 TV cabinet

梳妆镜 Dressing mirror W626\*D37\*H1020 W1100\*D600\*H650 行李柜 Luggage Chest W700\*D580\*H600 方茶几 Square tea table W580\*D580\*H645

休闲椅 Recliners

工程尺寸

208 \*

床架 Bedstead 床头柜 Bedstand 梳妆台 Dresser 梳妆椅 Dressing chair W450\*D320\*H440