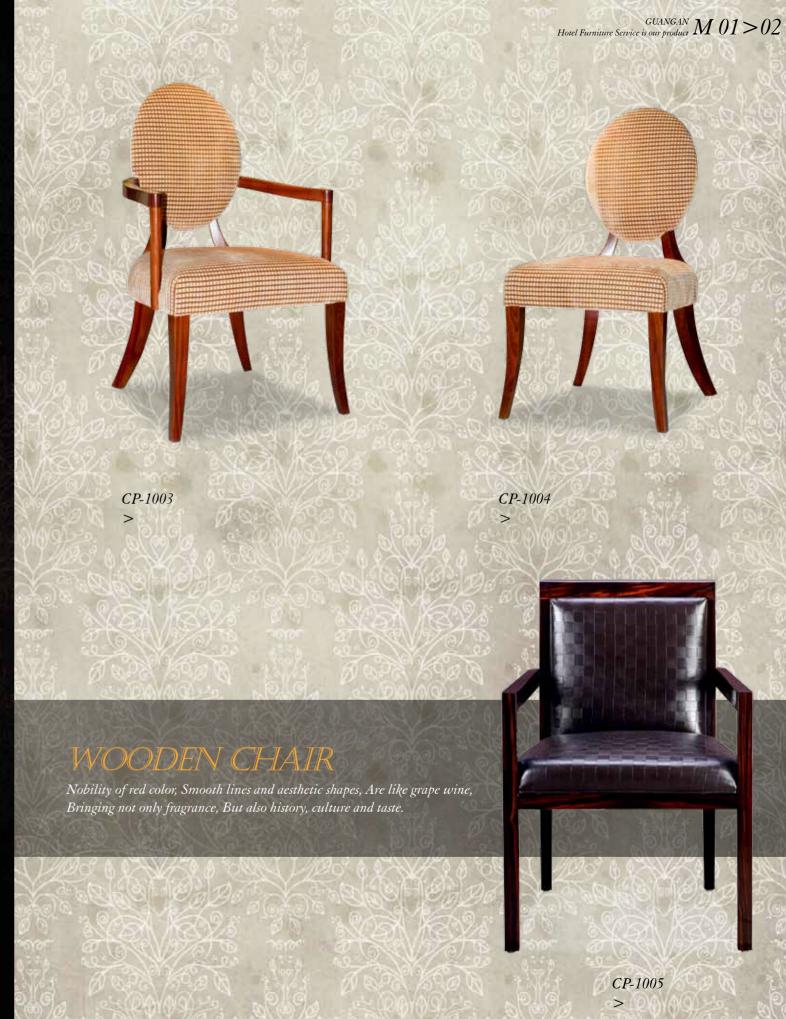

CP-1007

廣安新木椅系列

Nobility of red color, Smooth lines and aesthetic shapes, Are like grape wine, Bringing not only fragrance, But also history, culture and taste.

*CP-1006* >