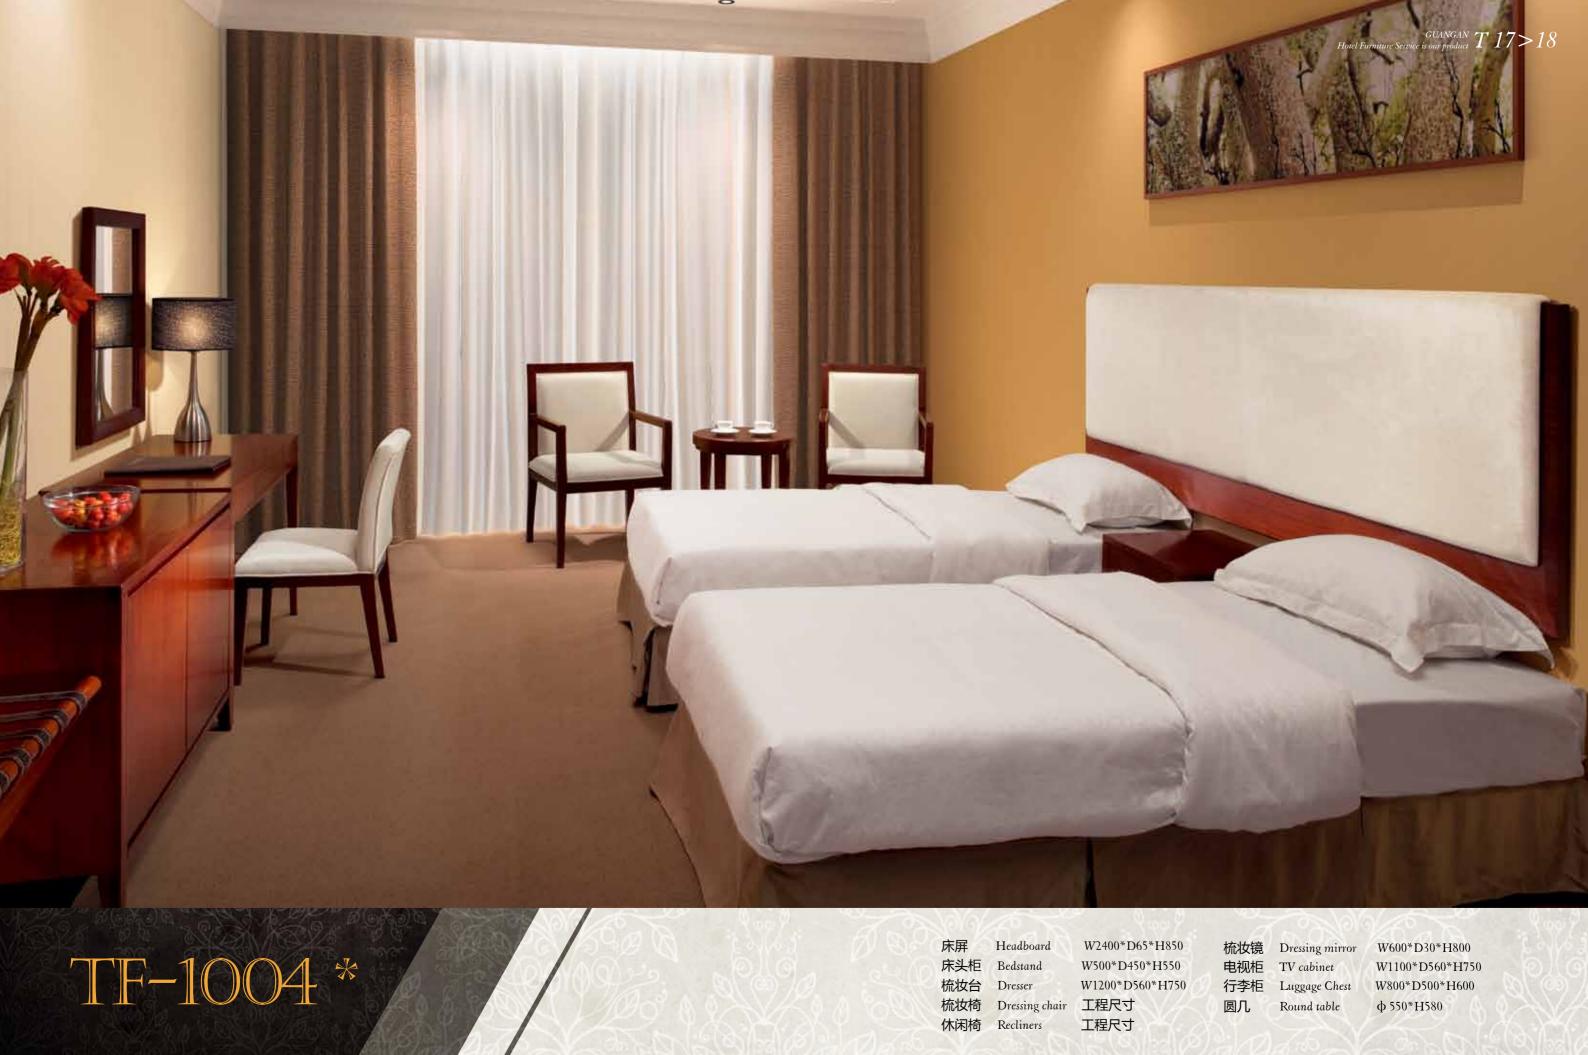

### BEDROOM FUR NUTUR F

TF-1005 \*

床屏 Headboard 床架 Bedstead 床头柜 Bedstand 书台 Office desk 书椅 Office chair W1900\*D30\*H2400 W1200\*D2000\*H300 W550\*D500\*H580 W1200\*D550\*H750 工程尺寸 电视柜 TV cabinet 行李柜 Luggage Chest 圆几 Round table 沙发带脚踏