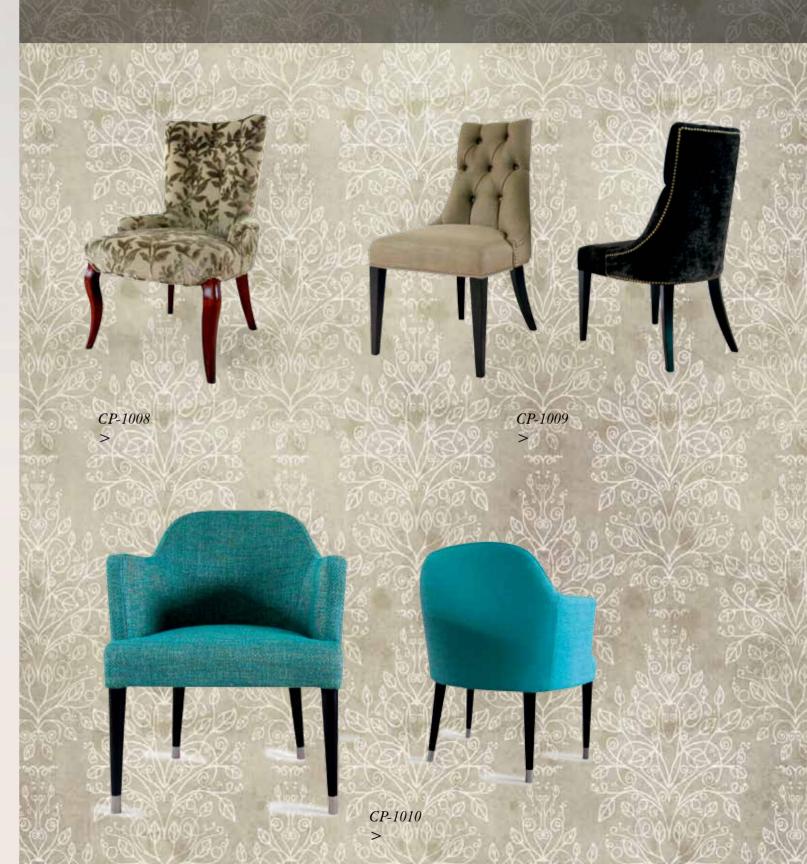

CP-1007

廣安新木椅系列

Nobility of red color, Smooth lines and aesthetic shapes, Are like grape wine, Bringing not only fragrance, But also history, culture and taste.

*CP-1006* >