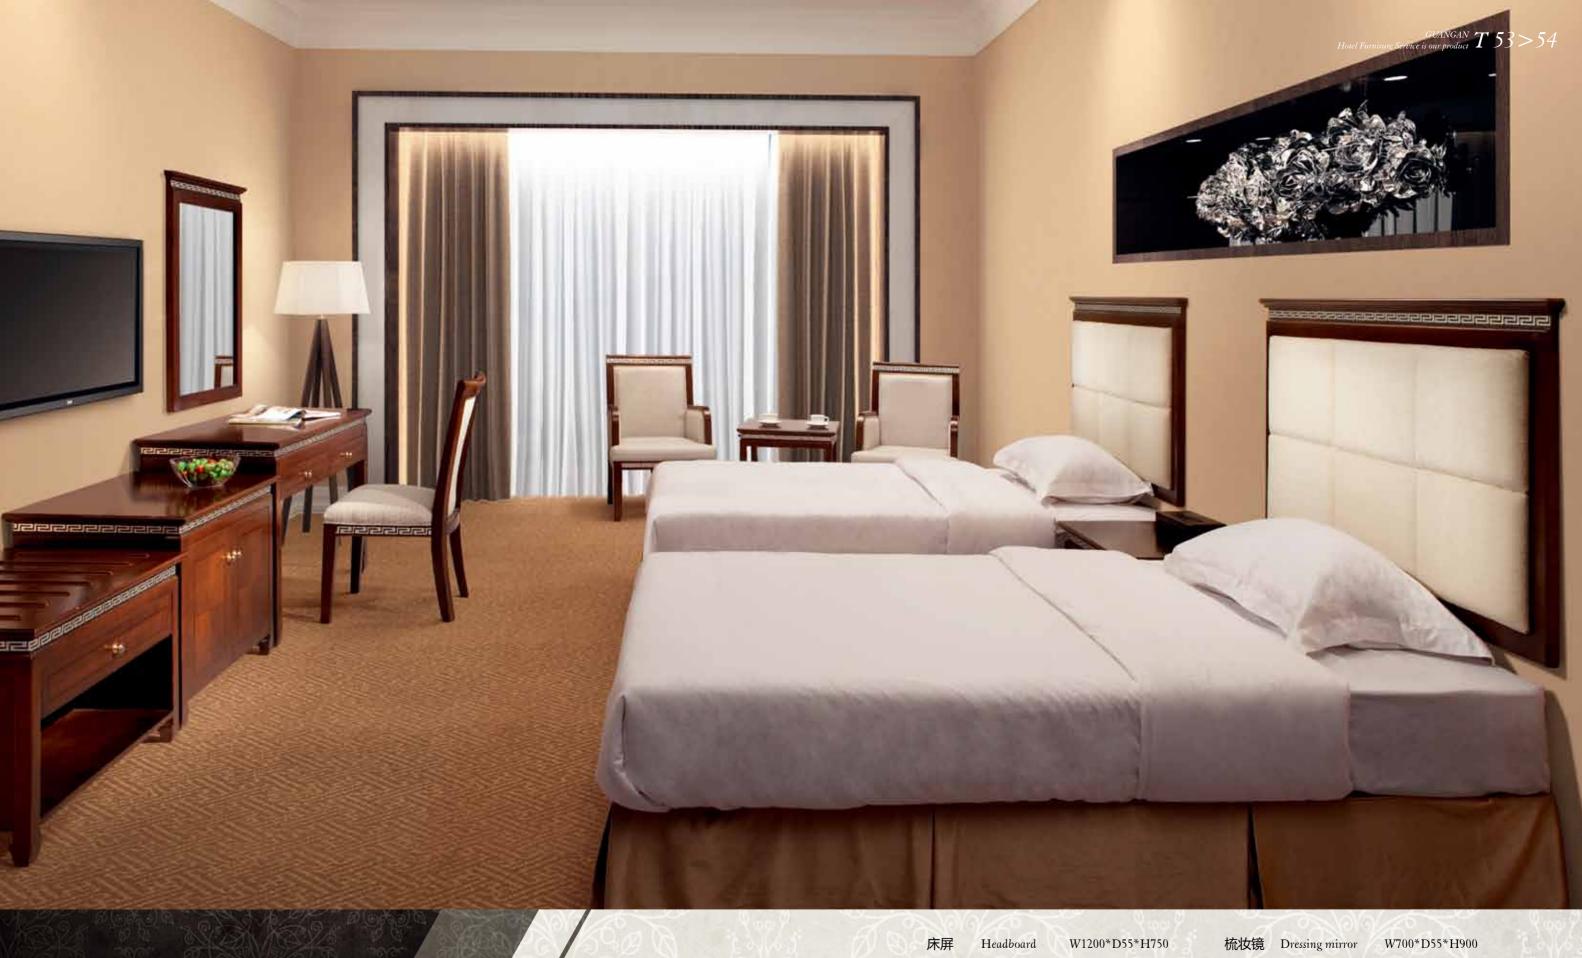

梳妆椅 Dressing chair 工程尺寸 梳妆镜 Dressing mirror W1000\*D25\*H700 行李柜 Luggage Chest W750\*D580\*H700 ф 550\*Н580 圆几 Round table

工程尺寸 休闲椅 Recliners

223

床屏HeadboardW1200\*D55\*H750床架BedsteadW1200\*D2000\*H280床头柜BedstandW550\*D500\*H550梳妆台DresserW1200\*D500\*H750梳妆椅Dressing chair工程尺寸