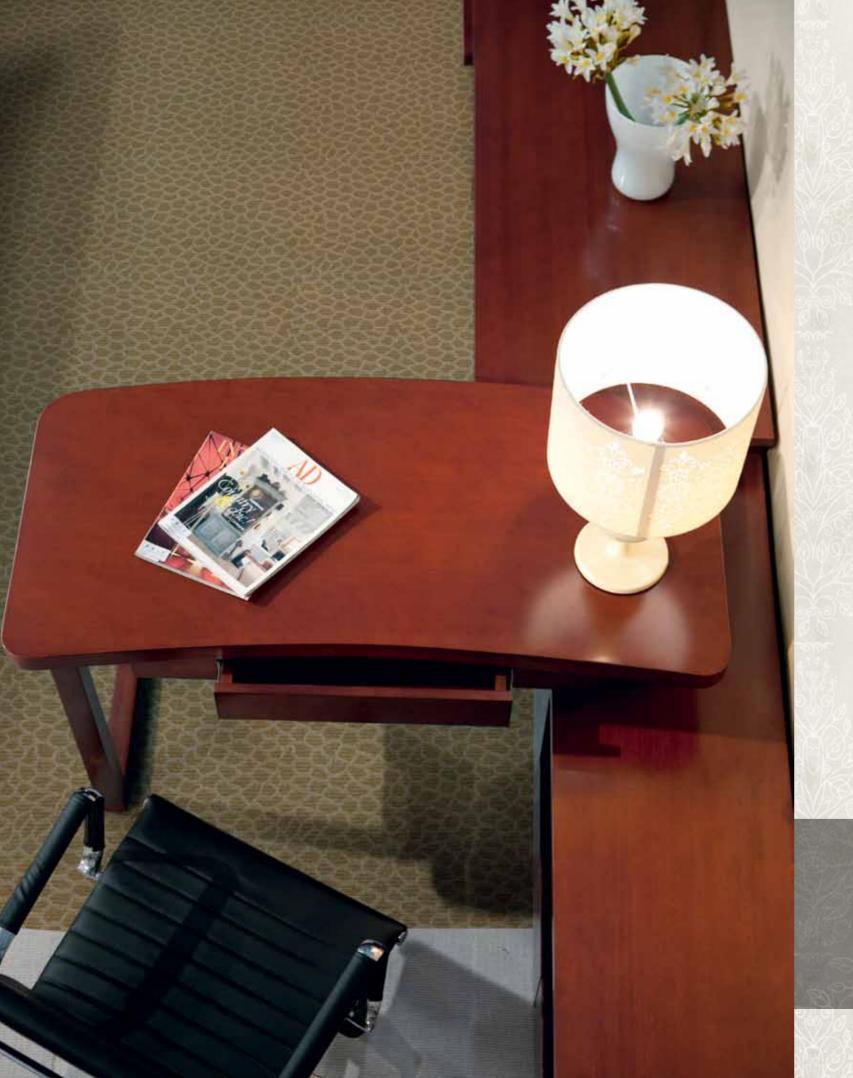

TF-1001 \*

床屏HeadboardW1200\*D45\*H1200床架BedsteadW1200\*D2000\*H300床头柜BedstandW1200\*D2000\*H300梳妆台DresserW1100\*D550\*H750梳妆椅Dressing chair工程尺寸

# BEDROOM

TF-1002 \*

床屏 Headboard 床头柜 Bedstand 梳妆台 Dresser 梳妆椅 Dressing chair 工程尺寸 沙发 Sofa

W1200\*D45\*H1200 W550\*D450\*H500 W1400\*D1400\*H750

工程尺寸

梳妆镜 Dressing mirror 电视柜 TV cabinet 行李柜 Luggage Chest Square coffee table

W700\*D25\*H1100 W1200\*D550\*H700 W800\*D565\*H600 W500\*D500\*H580

TF-1003 \*

Headboard 床头柜 Bedstand

梳妆台 Dresser

W550\*D450\*H500 W1400\*D1200\*H750 梳妆椅 Dressing chair 工程尺寸

W1920\*D45\*H900

电视柜 TV cabinet