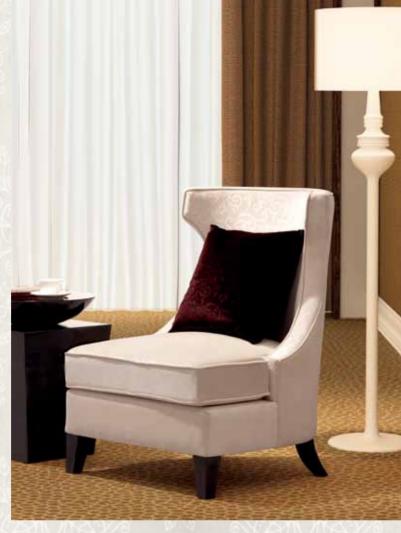

W1280\*D51\*H750

电视柜 TV cabinet 行李柜 Luggage Chest 圆几 Round table 沙发带脚踏

W1000\*D600\*H700 W800\*D600\*H580 ф 600\*Н580 工程尺寸

TF-1010 \*

床屏 Headboard 床头柜 Bedstand 书台 Office desk 书椅 Office chair

梳妆镜 Dressing mirror W700\*D33\*H900

W3000\*D33\*H750 W600\*D480\*H500 W1200\*D600\*H750 工程尺寸 电视柜 TV cabinet 行李柜 Luggage Chest 圆几 Round table 休闲椅 Recliners

TF-1013 \*

床屏 Headboard 床头柜 Bedstand 书台 书椅

Office desk Office chair

W3000\*D100\*H1600 W500\*D500\*H600 W1500\*D500\*H750 工程尺寸