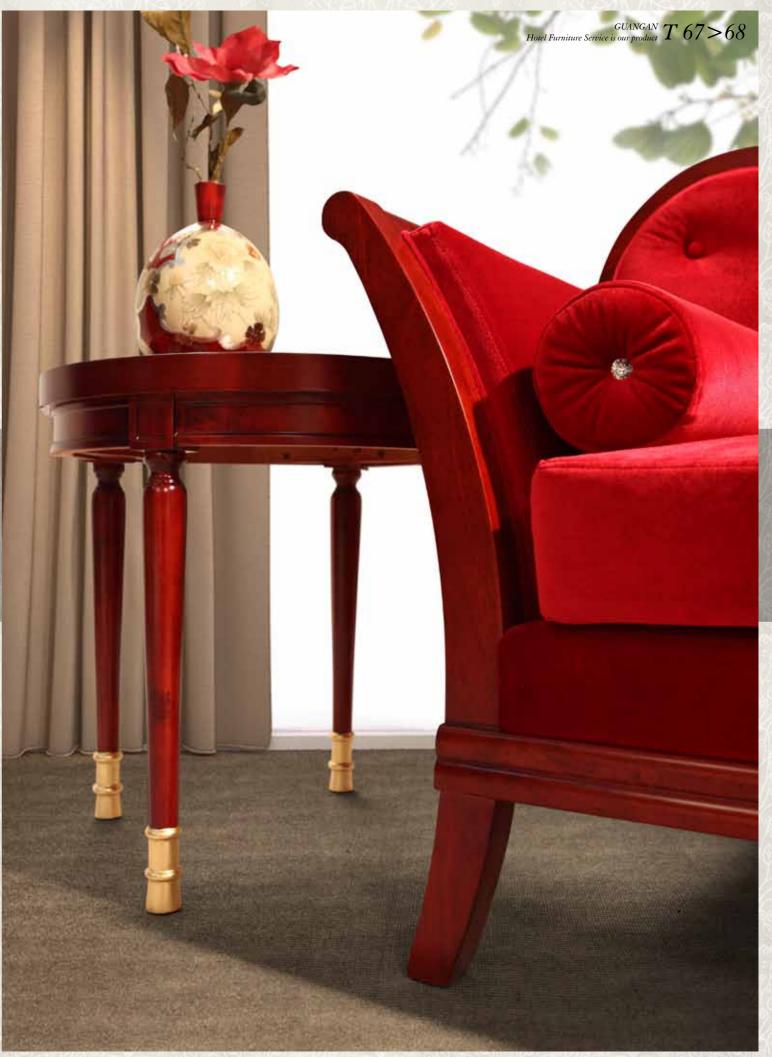

Nobility of red color, Smooth lines and aesthetic shapes, Are like grape wine, Bringing not only fragrance, But also history, culture and taste.

GUANGAN T 59>60

TF-1011 \*

床屏 床头柜 写字台 椭圆梳妆镜 写字椅

Headboard Night stand Writing table