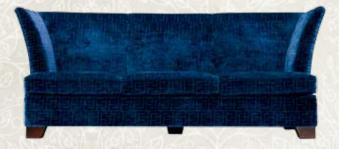

# GUANGAN NEW SOFA SERIES

廣安新配套沙發系列

TF-1014-CF 长茶几 Big coffee table 1200\*600\*450