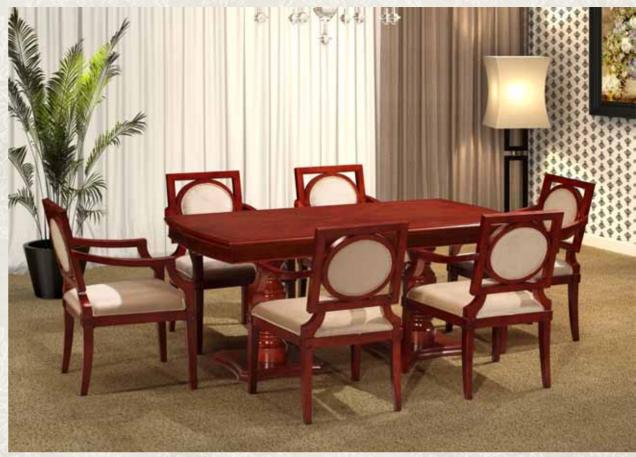

TF-1001 \*

床屏HeadboardW1200\*D45\*H1200床架BedsteadW1200\*D2000\*H300床头柜BedstandW1200\*D2000\*H300梳妆台DresserW1100\*D550\*H750梳妆椅Dressing chair工程尺寸