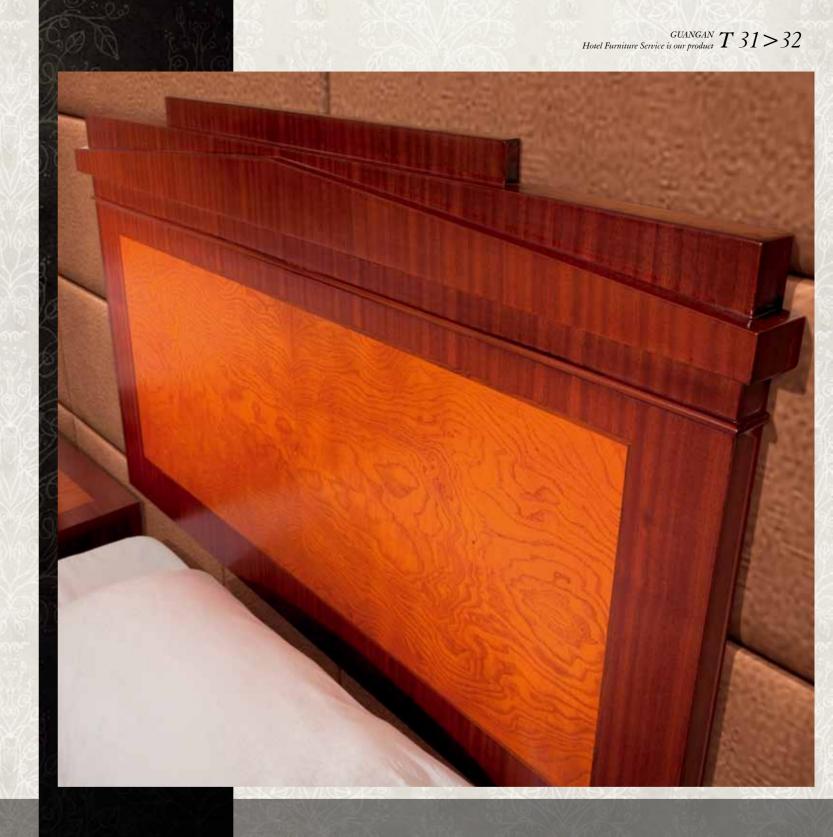

Nobility of red color, Smooth lines and aesthetic shapes, Are like grape wine, Bringing not only fragrance, But also history, culture and taste.

GUANGAN T 59>60

TF-1011 \*

床屏 床头柜 写字台 椭圆梳妆镜 写字椅

Headboard Night stand Writing table