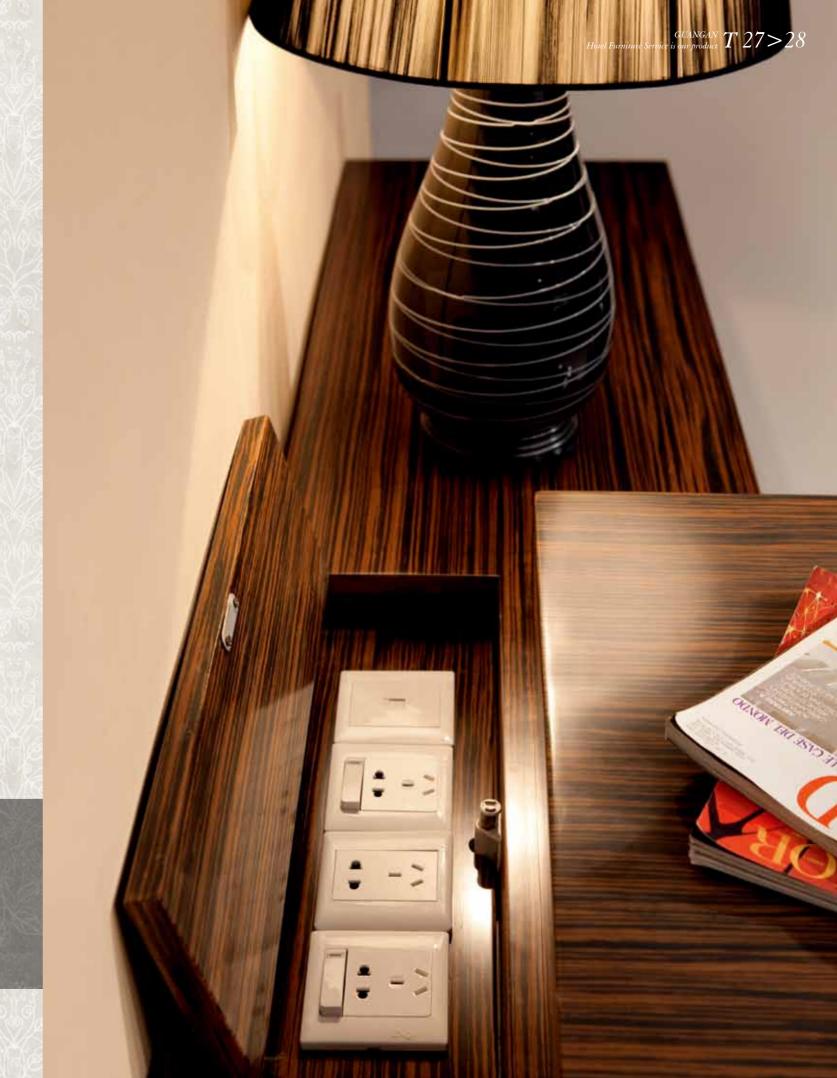

TF-1006 \*

床屏 Headboard 床架 Bedstead 床头柜 Bedstand 书台 Office desk 书椅 Office chair

W3100\*D50\*H1050 W1800\*D2000\*H300 W550\*D450\*H600 W1600\*D1500\*H750 工程尺寸

电视柜 TV cabinet 行李柜 Luggage Chest Round table 沙发 Sofa

圆凳

W1500\*D550\*H650 W800\*D550\*H520 ф 550\*Н600 工程尺寸 ф 400\*Н450 Round chair

TF-1007 \*

床屏 Headboard 床头柜 Bedstand

书台 Office desk 书椅 Office chair

W600\*D480\*H550 W1200\*D600\*H750 工程尺寸 梳妆镜 Dressing mirror W750\*D51\*H1000