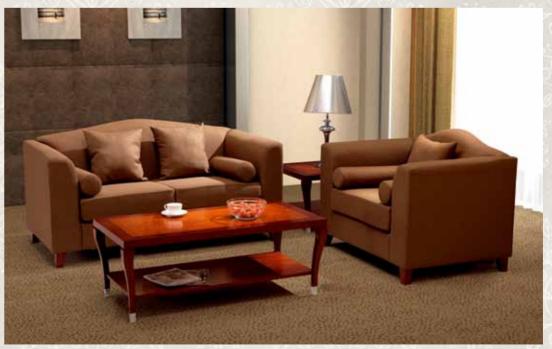

W600\*D450\*H420 W1800\*D600\*H2100







# BEDROOM FURNITURE





TF-1016 \*

床屏 Headboard W1240\*D65\*H750 床架 Bedstead W1200\*D2000\*H280 床头柜 Night stand W600\*D450\*H550

写字台+迷你吧 Writing Table W/Mini Bar W1600\*D600\*H760

与字台+迷你吧 Writing Table W/Mini Bar W1600\*D600\*H760 梳妆镜 Dressing mirror W750\*D56\*H950 写字椅 Writing chair W470\*D600\*H1020 行李柜 Luggage chest W800\*D600\*H550 圆茶几 Round coffee table \$600\*600

休闲椅 Leisure Sofa W820\*D780\*H920 脚踏 Feet stool W580\*D450\*H420



# BEDROOM FURNITURE











*SF-1002* > W720\*D770\*H980

# GUANGAN NEW SOFA SERIES

廣安新配套沙發系列



TF-1014-CF 长茶几 Big coffee table 1200\*600\*450

## SOFA SERIES

Nobility of red color, Smooth lines and aesthetic shapes, Are like grape wine, Bringing not only fragrance, But also history, culture and taste.



SF-1009 (1) > W1100\*D800\*H850

SF-1009 (2) > W1630\*D800\*H850



*SF-1006* > W2200\*D850\*H880



TF-1014-GY 贵妃椅 Lounge chair 1800\*720\*950 TF-1014-CF 圆茶几 Round coffee table \$ 600\*600



*SF-1008* > W1650\*D800\*H800

# SOFA SERIES



SF-1004 > W1800\*D850\*H980



*SF-1010* > W1650\*D850\*H880



SF-1015 > W1820\*D850\*H880



*SF-1014* > W2300\*D850\*H920



*SF-1013* > W2000\*D800\*H920



TF-1011-GY 贵妃椅 Lounge chair 1750\*800\*820 TF-1011-CF 圆茶几 Round coffee table \$ 600\*600

# SOFA SERIES



TF-1015-CF 圆茶几 Round coffee table \$ 600\*600 TF-1015-GY 贵妃椅 Lounge chair 1820\*790\*920



TF-1017-CF 圆茶几 Round coffee table \$ 580\*600 TF-1017-XY 休闲椅 Leisure sofa 840\*840\*900 TF-1017-JT 脚路 Feet stool 600\*450\*420



TF-1016-XY 休闲椅 Leisure Sofa 820\*780\*920 TF-1016-JT 脚踏 Feet stool