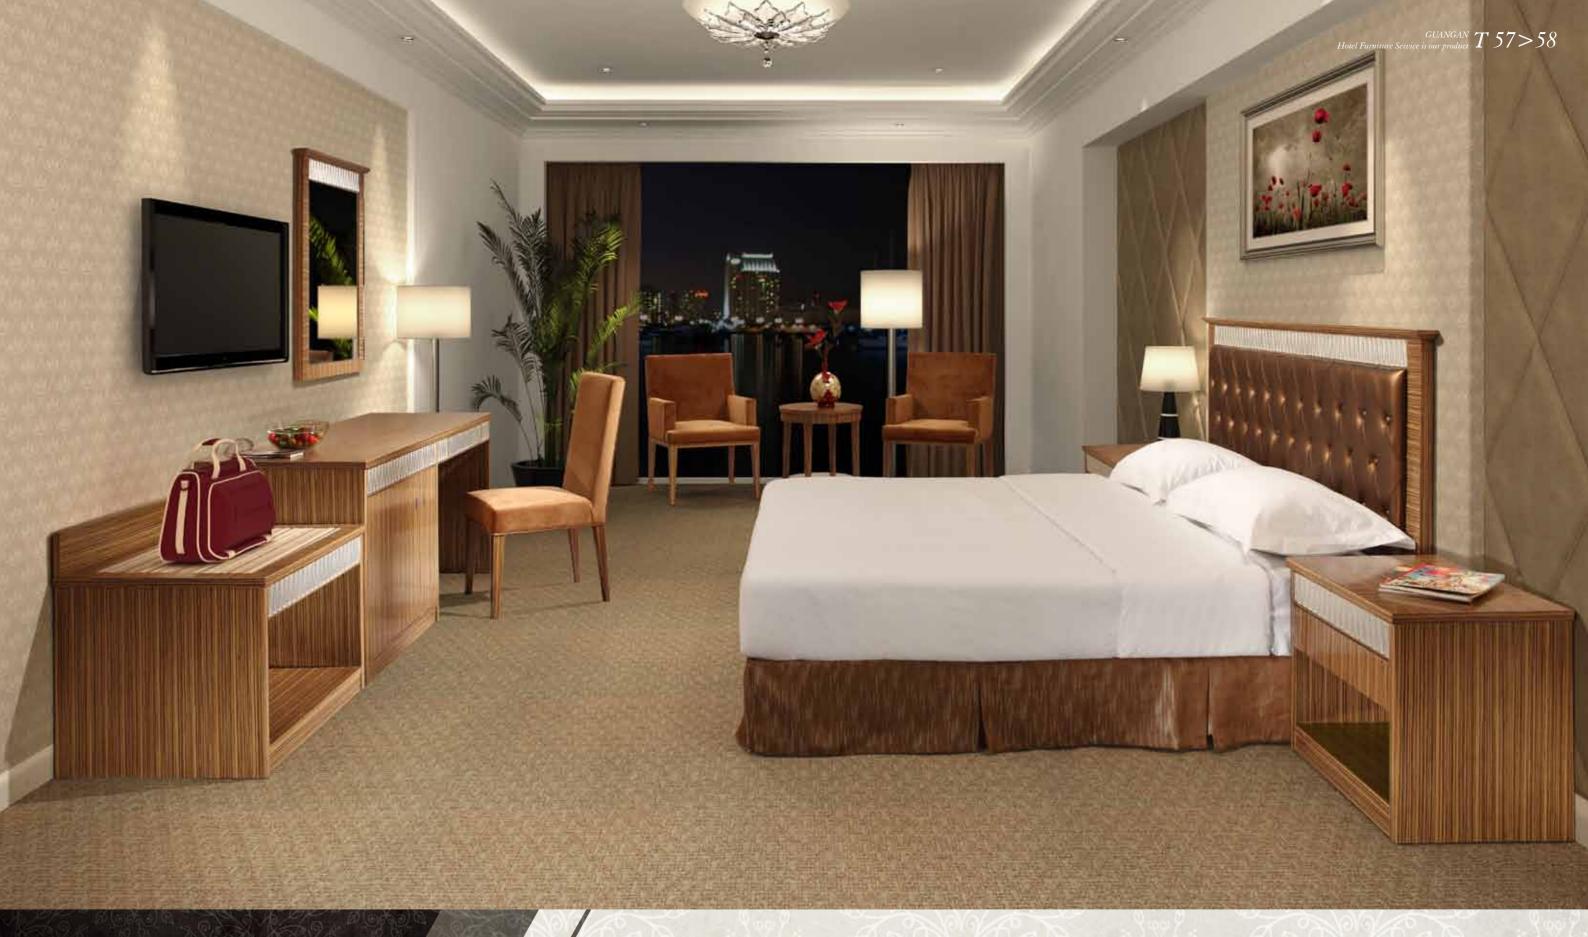

# BEDROOM

TF-1002 \*

床屏 Headboard 床头柜 Bedstand 梳妆台 Dresser 梳妆椅 Dressing chair 工程尺寸 沙发 Sofa

W1200\*D45\*H1200 W550\*D450\*H500 W1400\*D1400\*H750

工程尺寸

梳妆镜 Dressing mirror 电视柜 TV cabinet 行李柜 Luggage Chest Square coffee table

W700\*D25\*H1100 W1200\*D550\*H700 W800\*D565\*H600 W500\*D500\*H580

TF-1003 \*

Headboard 床头柜 Bedstand

梳妆台 Dresser

W550\*D450\*H500 W1400\*D1200\*H750 梳妆椅 Dressing chair 工程尺寸

W1920\*D45\*H900

电视柜 TV cabinet