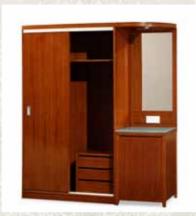

# BEDROOM FURNITURE

TF-1016 \*

床屏 Headboard W1240\*D65\*H750 床架 Bedstead W1200\*D2000\*H280 床头柜 Night stand W600\*D450\*H550

写字台+迷你吧 Writing Table W/Mini Bar W1600\*D600\*H760

与字台+迷你吧 Writing Table W/Mini Bar W1600\*D600\*H760 梳妆镜 Dressing mirror W750\*D56\*H950 写字椅 Writing chair W470\*D600\*H1020 行李柜 Luggage chest W800\*D600\*H550 圆茶几 Round coffee table \$600\*600

休闲椅 Leisure Sofa W820\*D780\*H920 脚踏 Feet stool W580\*D450\*H420