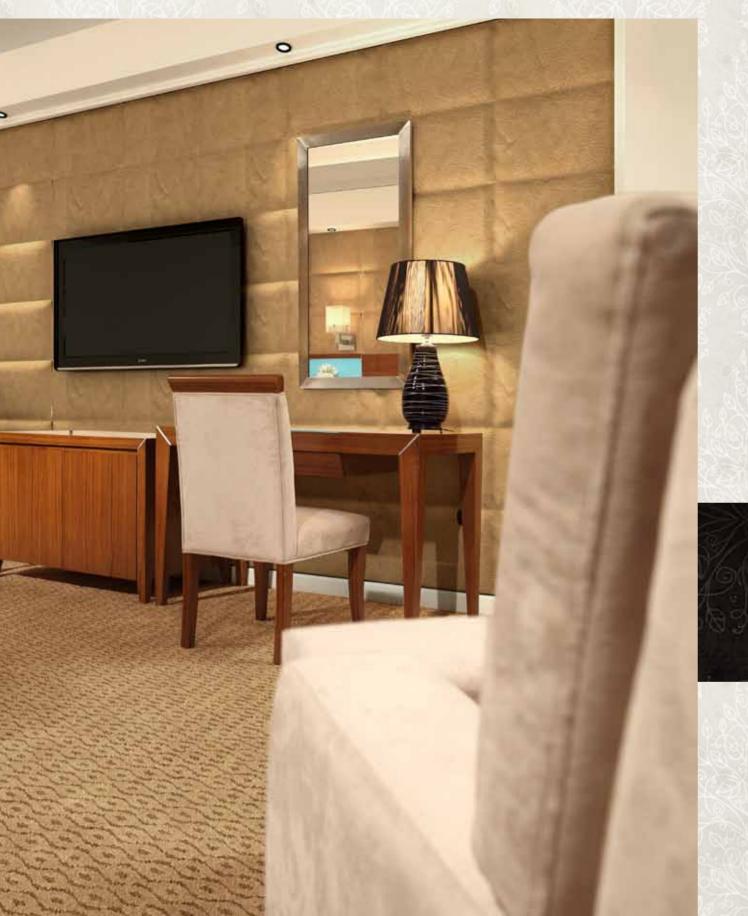

# BEDROOM

TF-1002 \*

床屏 Headboard 床头柜 Bedstand 梳妆台 Dresser 梳妆椅 Dressing chair 工程尺寸 沙发 Sofa

W1200\*D45\*H1200 W550\*D450\*H500 W1400\*D1400\*H750

工程尺寸

梳妆镜 Dressing mirror 电视柜 TV cabinet 行李柜 Luggage Chest Square coffee table

W700\*D25\*H1100 W1200\*D550\*H700 W800\*D565\*H600 W500\*D500\*H580

TF-1003 \*

Headboard 床头柜 Bedstand

梳妆台 Dresser

W550\*D450\*H500 W1400\*D1200\*H750 梳妆椅 Dressing chair 工程尺寸

W1920\*D45\*H900

电视柜 TV cabinet