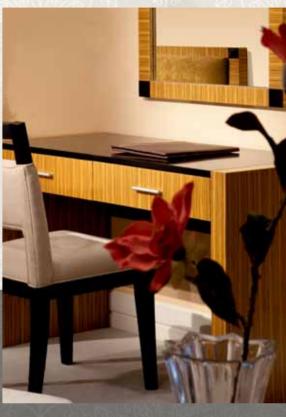

# BEDROOM

TF-1002 \*

床屏 Headboard 床头柜 Bedstand 梳妆台 Dresser 梳妆椅 Dressing chair 工程尺寸 沙发 Sofa

W1200\*D45\*H1200 W550\*D450\*H500 W1400\*D1400\*H750

工程尺寸

梳妆镜 Dressing mirror 电视柜 TV cabinet 行李柜 Luggage Chest Square coffee table

W700\*D25\*H1100 W1200\*D550\*H700 W800\*D565\*H600 W500\*D500\*H580

TF-1003 \*

Headboard 床头柜 Bedstand

梳妆台 Dresser

W550\*D450\*H500 W1400\*D1200\*H750 梳妆椅 Dressing chair 工程尺寸

W1920\*D45\*H900

电视柜 TV cabinet