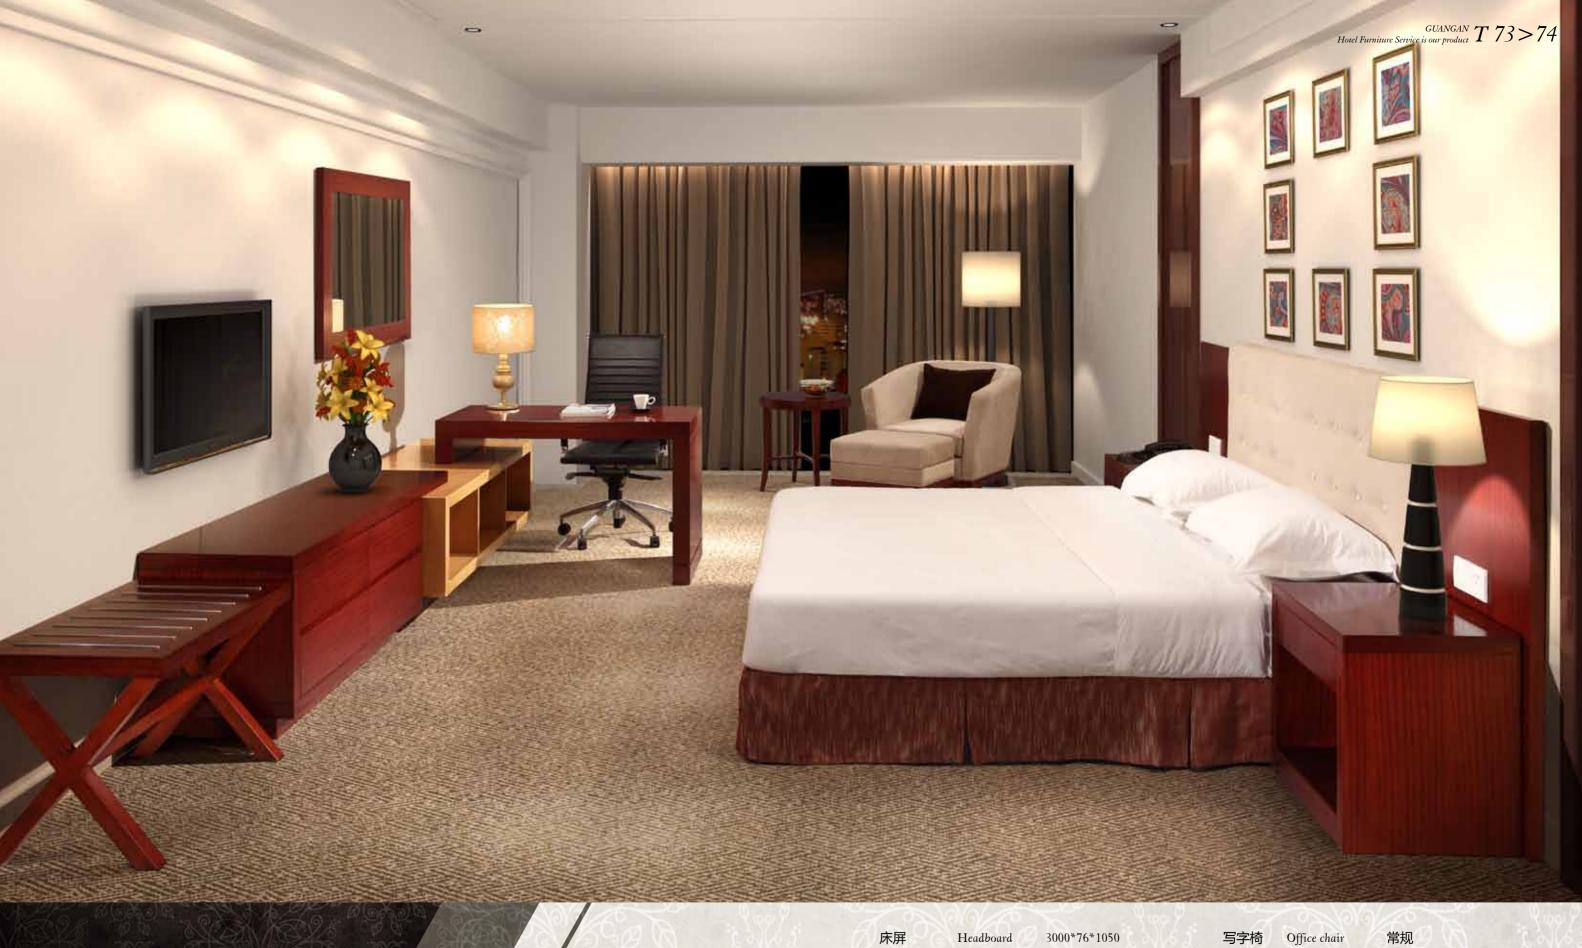

# BEDROOM FURNITURE

TF-1017 \*

床架 Bedstead W1800\*D2000\*H280 床头柜 Night stand W550\*D450\*H500 写字台 Writing table W1200\*D600\*H750 梳妆椅 Dressing chair W700\*D36\*H900 梳妆镜 Dressing mirror W700\*D36\*H900

电视柜 TV cabinet 行李柜 Luggage chest 圆茶几 Round coffee table § 580\*600 休闲椅 Leisure sofa 脚踏

Feet stool

衣柜 Wardrobe

W800\*D600\*H550 W840\*D840\*H900 W600\*D450\*H420 W1800\*D600\*H2100