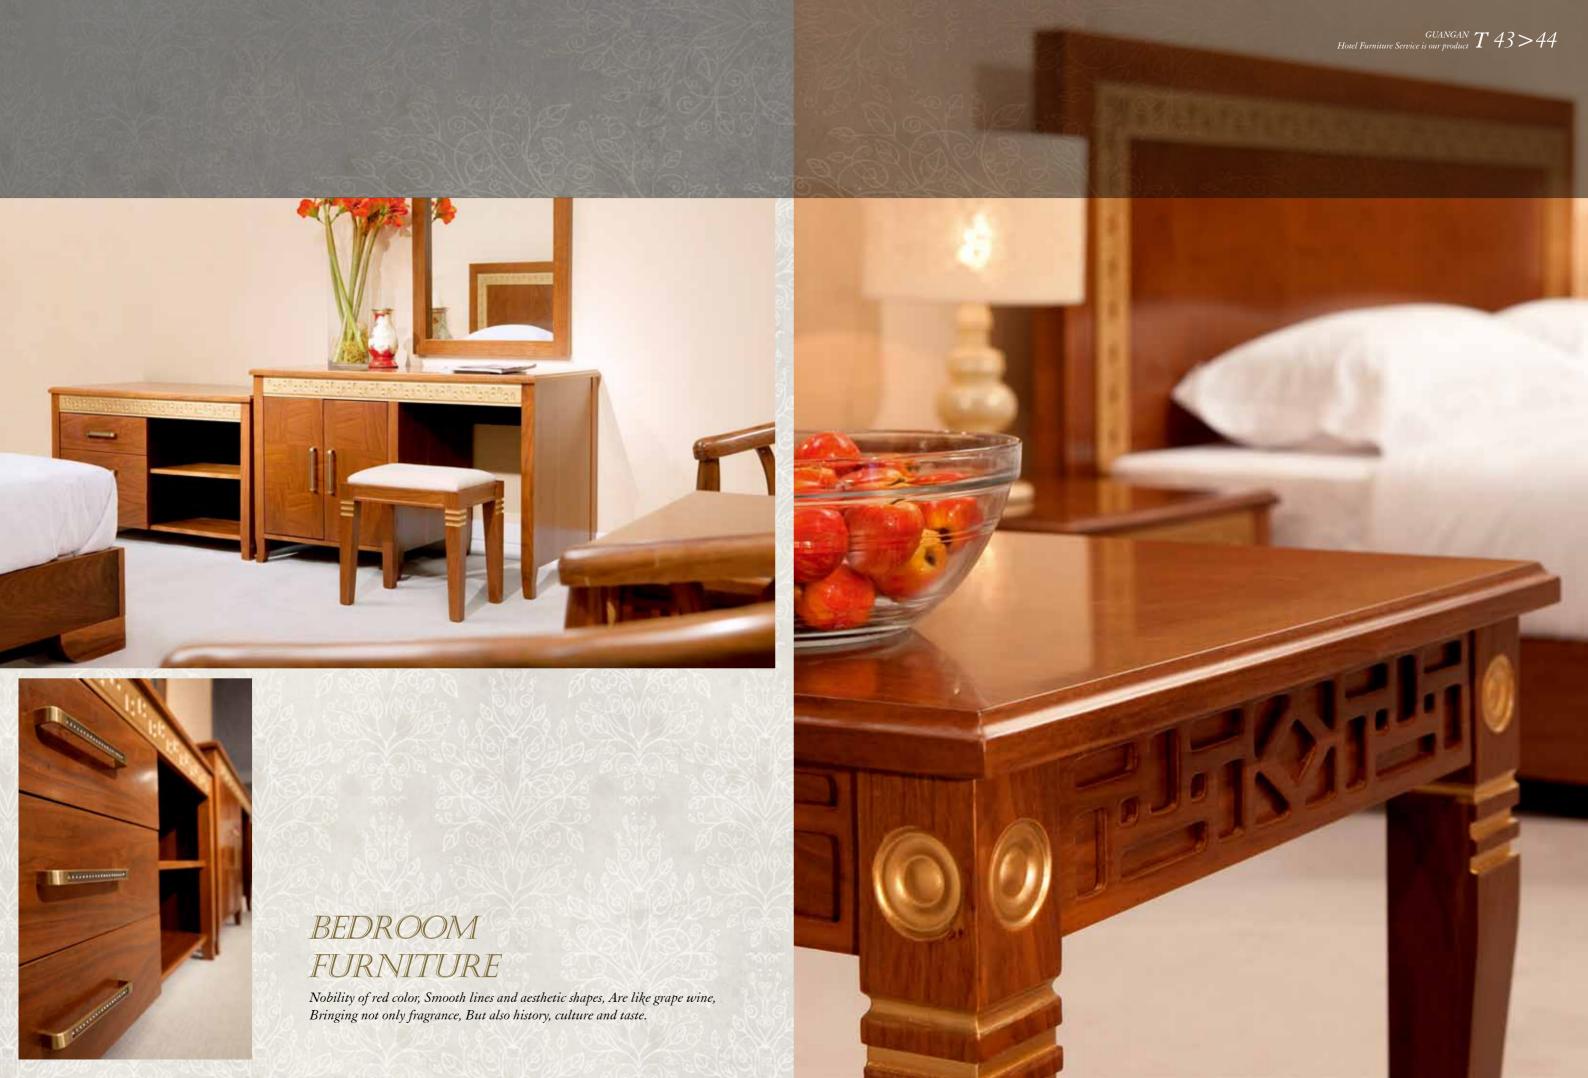

Nobility of red color, Smooth lines and aesthetic shapes, Are like grape wine, Bringing not only fragrance, But also history, culture and taste.

GUANGAN T 59>60

TF-1011 \*

床屏 床头柜 写字台 椭圆梳妆镜 写字椅

Headboard Night stand Writing table