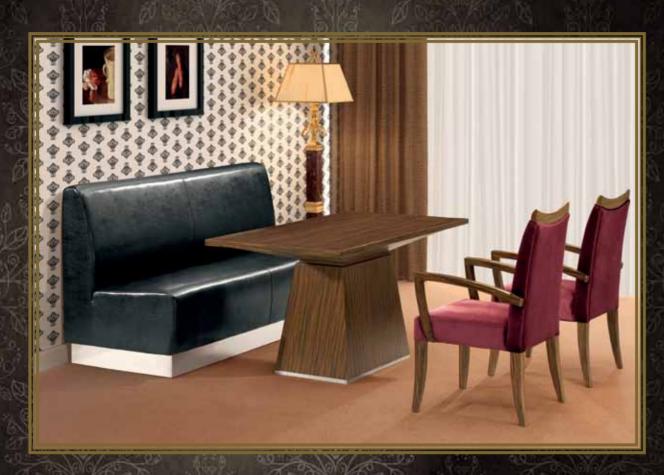

# GUANGAN NEW SOFA SERIES

廣安新配套沙發系列

TF-1014-CF 长茶几 Big coffee table 1200\*600\*450

## SOFA SERIES

TF-1014-XY 休闲椅 Reclinners 615\*632\*980 TF-1014-CF圆茶几 Round coffee table § 600\*600

TF-1018-XY 休闲椅 Reclinners 620\*640\*910 TF-1018-CF 圆茶几 Round coffee table \$550\*580

SF-1007

廣安新公共產品系列

*CP-1002* >